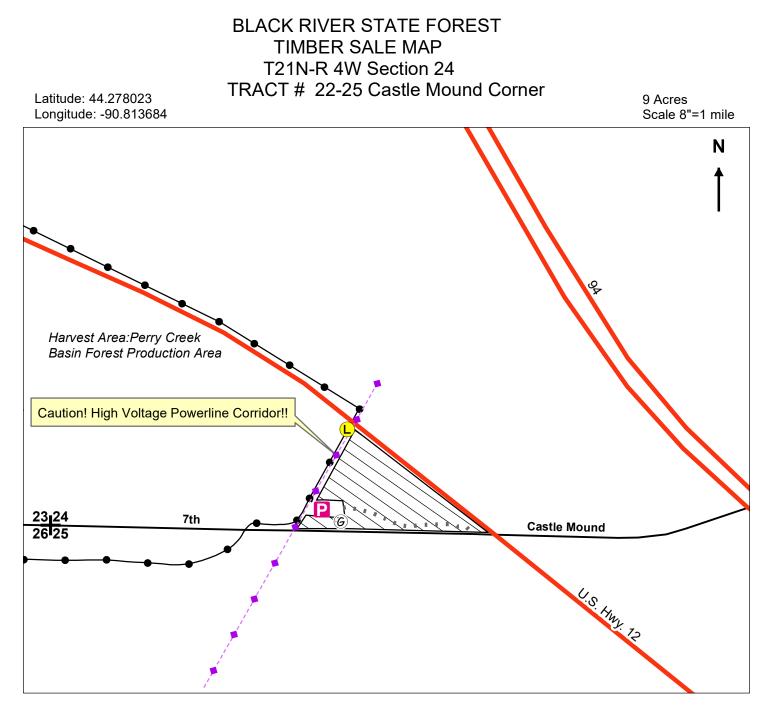

## All parts of the sale require HRD treatment of pine stumps unless cut between Dec. 1 and March 31.

Regeneration harvest: Harvest all trees greater than 2" diameter at breast height. 9 acres. Place logging slash on old ATV trail to deter vehicle use. Do not place logging slash in parking lot.

L Proposed Landing - using ATV trail /powerline ROW
Old ATV trail
→ ATV/Snowmobile Trail
→ Section Corner
Parking Lot
Gate

Sale Established by Jennifer Boice 715-586-7111

This map is for informational purposes only and may not have been prepared for or be suitable for legal, engineering or surveying purposes. The user is solely responsible for verifying the accuracy of information before using for any purpose. By using this product for any purpose user agrees to be bound by all disclaimers found here: https://dnr.wisconsin.gov/legal.