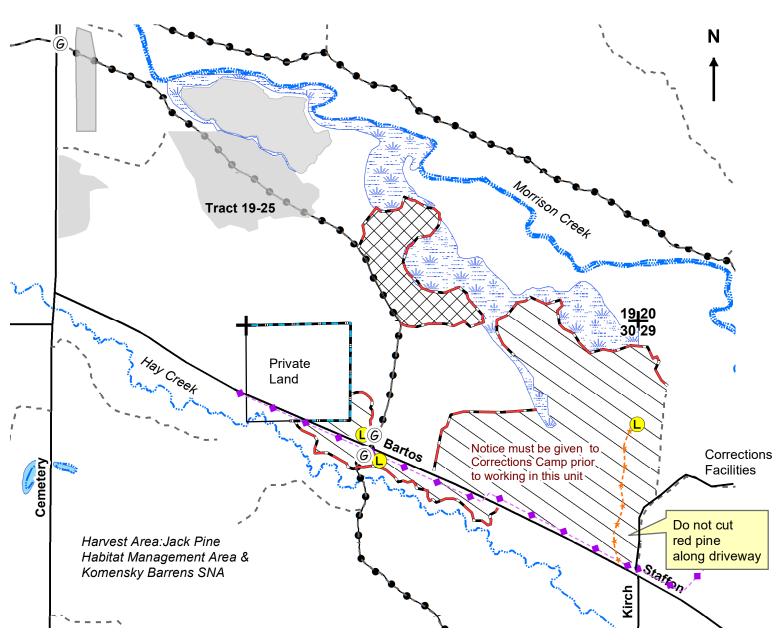

## BLACK RIVER STATE FOREST TIMBER SALE MAP T 22N-R 2W Section 19,29,30

Latitude: 44.359499
Longitude: -90.663035

T 22N-R 2W Section 19,29,30
TRACT # 16-25 Prison Pine

200 Acres Scale 4"=1 mile

No equipment use or trucks allowed on the asphalt driveway into the Corrections Camp.

## All parts of the sale require HRD treatment of pine stumps unless cut between Dec. 1 and March 31.

Regeneration harvest: Harvest all trees greater than 2" diameter at breast height. 169 acres 61 acres of the unit was mowed prior to this harvest.

Jack pine release harvest: Harvest all trees >= 5" diameter at breast height except jack pine. Harvest only those jack pine that will make at least 2 - 8' pulp sticks. 31 Acres