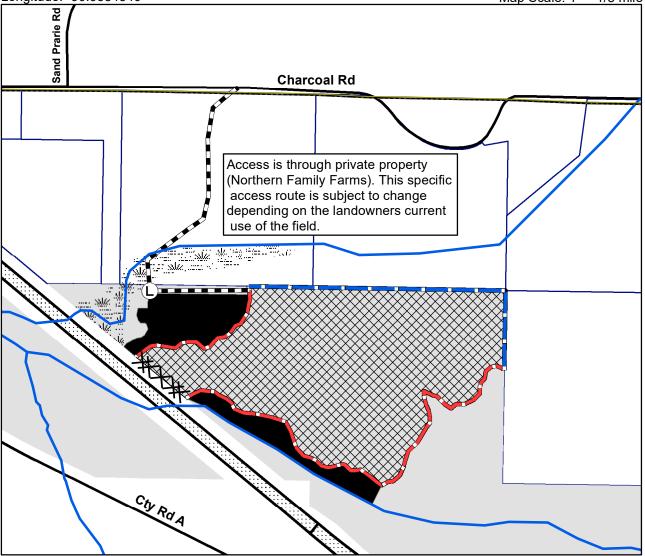

Latitude: 44.3602802 Longitude: -90.9584840

Sale size: 46 Acres Map Scale: 1" = 1/8 mile

This sale must occur on frozen ground only, due to access through a low ground area.

Regneration Harvest: Cut all trees greater than 2" dbh except trees marked with purple paint and snags.