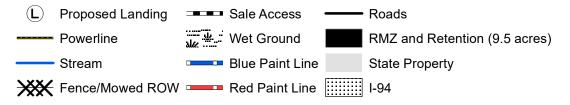

Latitude: 44.3602802 Longitude: -90.9584840

Sale size: 46 Acres Map Scale: 1" = 1/8 mile

This sale must occur on frozen ground only, due to access through a low ground area.

Regneration Harvest: Cut all trees greater than 2" dbh except trees marked with purple paint and snags.