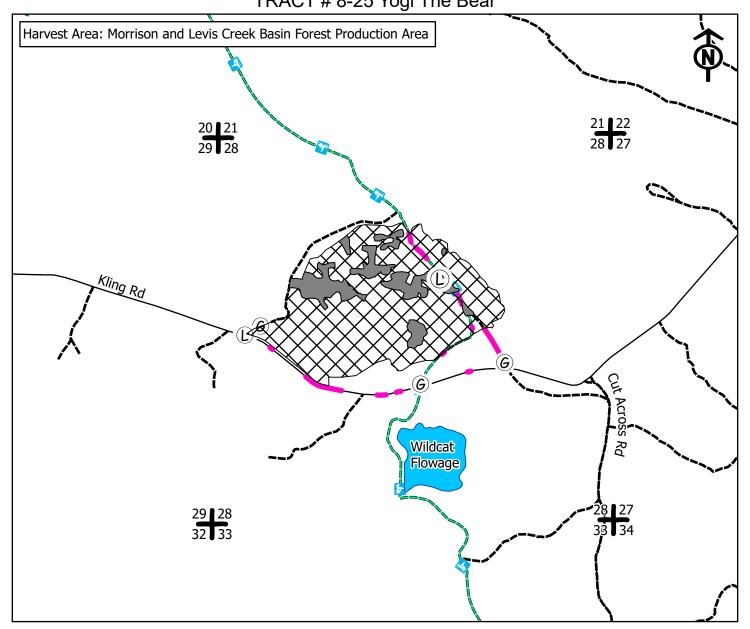

## BLACK RIVER STATE FOREST TIMBER SALE MAP T21N-R2W Sec 28 TRACT # 8-25 Yogi The Bear

Sale Size: 88 acres Map Scale 1" = 1/4 mile

This sale will require stump treatment for HRD unless harvesting occurs between December 1 and March 31!

Additional landings will require approval due to rare species found on Kling road & the snowmobile trail.

**Known Lupine Areas** 

88 Acre Red & White Pine thinning: Harvest all orange marked trees.

15 Acres Hardwood opening: limit access to protect regeneration.

Proposed Landing

Wildcat Flowage

Gates

Snowmobile Trail

Section Corners

This map is for informational purposes only and may not have been prepared for or be suitable for legal, engineering or surveying purposes. The user is solely responsible for verifying the accuracy of information before using for any purpose. By using this product for any purpose user agrees to be bound by all disclaimers found here: https://dnr.wisconsin.gov/legal