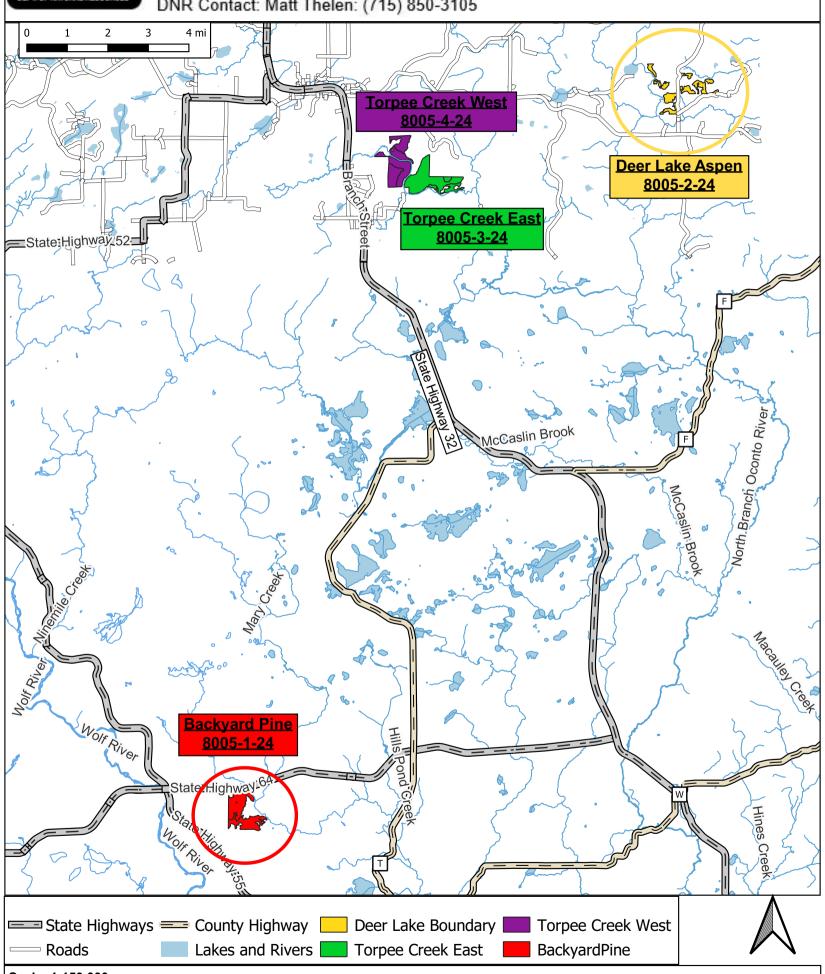

## FY24 Timber Sale Locator Map

Good Neighbor Authority – Wisconsin Department of Natural Resources Lakewood - Laona Ranger District - Chequamegon - Nicolet National Forest - Forest & Langlade County, WI.

DNR Contact: Matt Thelen: (715) 850-3105

Scale: 1:150,000

This map is for informational purposes only and may not have been prepared for or be suitable for legal, engineering or surveying purposes. The user is solely responsible for verifying the accuracy of information before using for any purpose. By using this product for any purpose user agrees to be bound by all disclaimers found here: https://dnr.wisconsin.gov/legal.