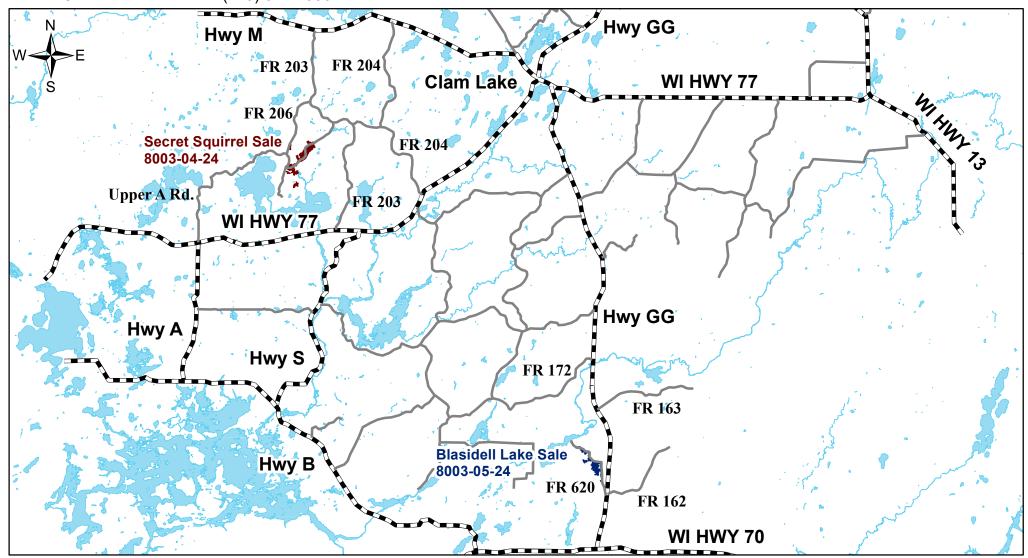

## **FY24 Fall Timber Sale Locator Map**

## Good Neighbor Authority - Wisconsin Department of Natural Resources

Great Divide Ranger District - Chequamegon Nicolet National Forest - Sawyer County, WI

DNR Contact: David Todus: (715) 577-1806

This map is for informational purposes only and may not have been prepared for or be suitable for legal, engineering or surveying purposes. The user is soley responsible for verifying the accuracy of information before using for any purpose. By using this product for any purpose the user agrees to be bound by all disclaimers forund here: