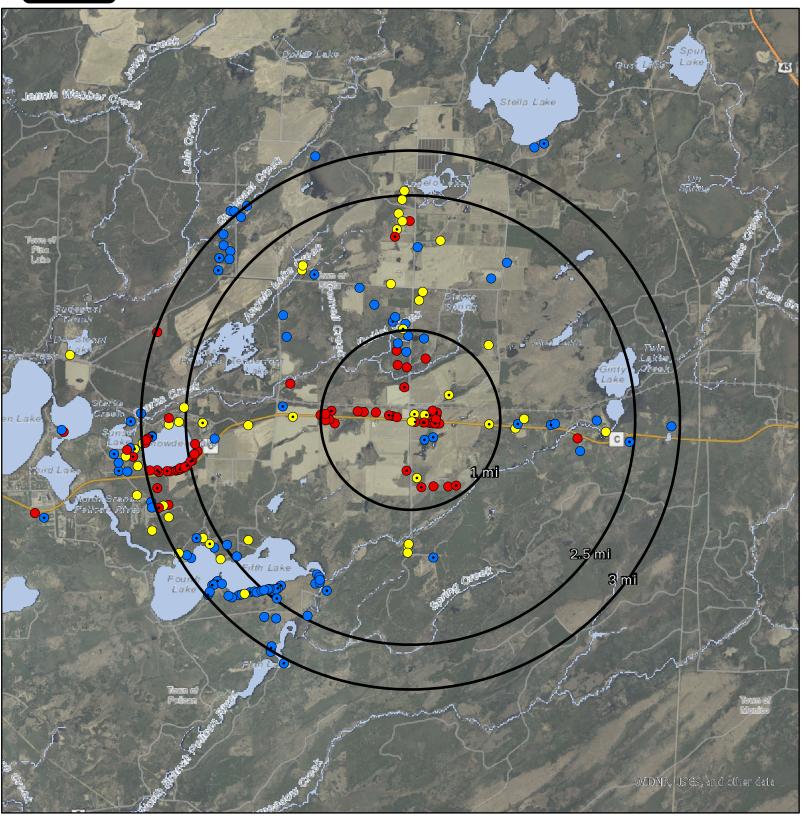

## Map of Starks area/Town of Stella PFAS sampling results (as of 12/04/2024)

PFAS detected but < WI Health Guidelines

PFAS detected but > WI Health Guidelines

No detection of any PFAS (Granite Well)

• PFAS detected but < WI Health Guidelines (Granite Well)

PFAS detected but > WI Health Guidelines (Granite Well)

0 0.5 1 2 Miles

SCLAIMER: This map is for informational purposes only and may not have been prepared for or be suitable for legal, gineering or surveying purposes. The user is solely responsible for verifying the accuracy of information before ing for any purpose.

By using this product for any purpose user agrees to be bound by all disclaimers found here: https://dnr.wisconsin.gov/legal.