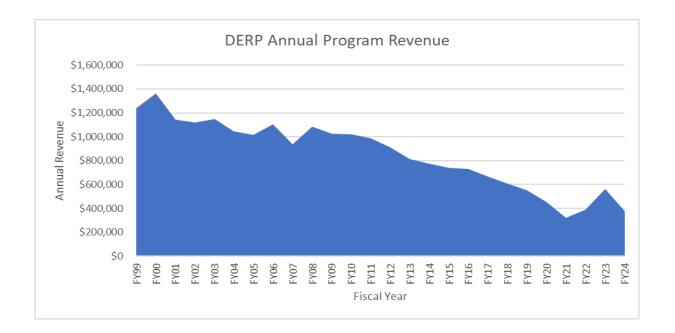

| Fiscal Year | Total       | % Change from<br>Previous Year |
|-------------|-------------|--------------------------------|
| FY99        | \$1,239,451 |                                |
| FY00        | \$1,362,535 | 9.93%                          |
| FY01        | \$1,144,310 | -16.02%                        |
| FY02        | \$1,117,507 | -2.34%                         |
| FY03        | \$1,146,619 | 2.61%                          |
| FY04        | \$1,043,143 | -9.02%                         |
| FY05        | \$1,015,453 | -2.65%                         |
| FY06        | \$1,104,436 | 8.76%                          |
| FY07        | \$938,344   | -15.04%                        |
| FY08 (*)    | \$1,084,749 | 15.60%                         |
| FY09        | \$1,023,954 | -5.60%                         |
| FY10        | \$1,019,125 | -0.47%                         |
| FY11        | \$986,976   | -3.15%                         |
| FY12        | \$911,342   | -7.66%                         |
| FY13        | \$811,505   | -10.95%                        |
| FY14        | \$771,951   | -4.87%                         |
| FY15        | \$737,409   | -4.47%                         |
| FY16        | \$732,161   | -0.71%                         |
| FY17        | \$667,410   | -8.84%                         |
| FY18        | \$605,550.  | -9.27%                         |
| FY19        | \$551,436   | -8.94%                         |
| FY20        | \$456,238   | -17.26                         |
| FY21        | \$322,768   | -29.25%                        |
| FY22        | \$392,446   | +21.59%                        |
| FY23        | \$564,231   | +35.91%                        |
| FY24        | \$375,059   | -33.53%                        |

## **DERP Annual Program Revenues**

(\*) Fee on dry cleaners' gross receipts increased from 1.8% to 2.8%

Prepared by WI DNR, Bureau of Community Financial Assistance 08/29/2024