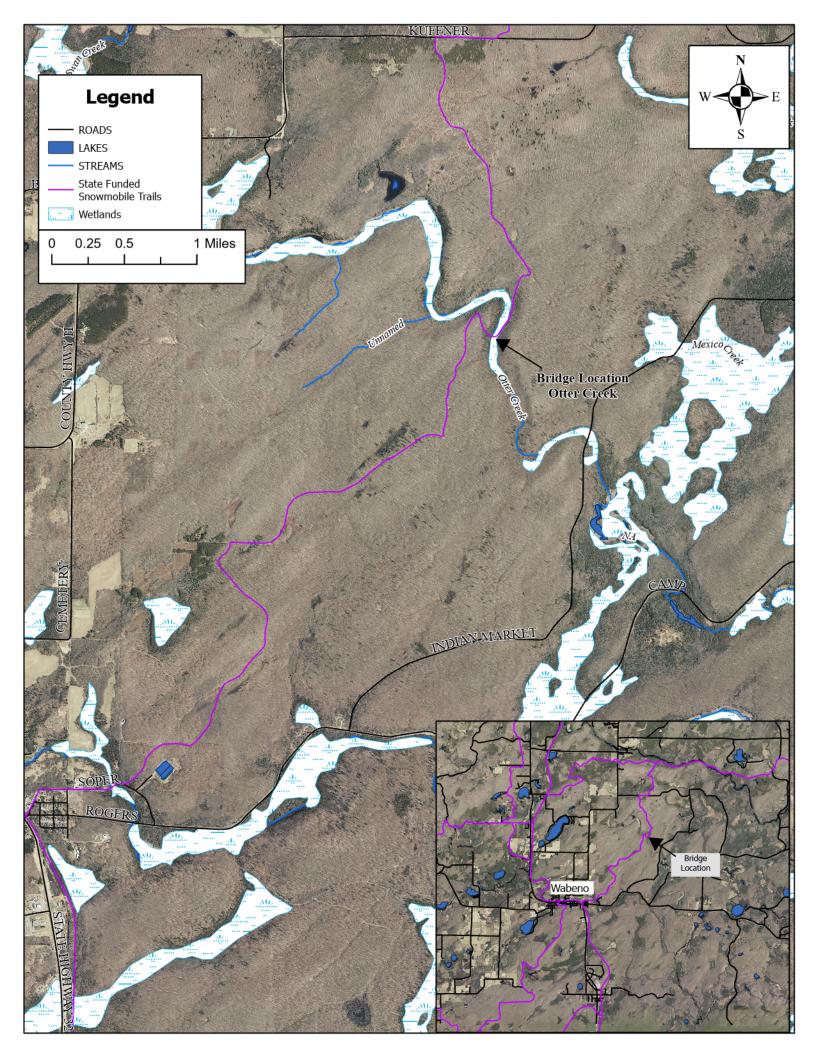

#### #72 Forest Co Otter Creek New Bridge

State of Wisconsin **Motorized Recreation Grant Application** Department of Natural Resources For: (choose all that apply) Form 8700-159 (R 02/2024) dnr.wi.gov Page 1 of 5 ☐ ATV/UTV Trail Aid Due Date: April 15 M Snowmobile Trail Aid Notice: Completion of this form is required under Wisconsin Statutes 23.09(26) and 23.33. Failure to complete this form will result in denial of financial assistance. Personally identifiable information found on this form is not intended to be used for any other purpose. The Department of Natural Resources (DNR) may provide this information to requesters as required by Wisconsin's Public Records law (ss. 19.31 – 19.39, Wis. Stats.). Instructions: Applications may combine more than one source of funds. They may **DNR Use Only** be submitted for consideration of traditional ATV, UTV, Snowmobile and Motorized Category Number Stewardship funding. Submit one copy of all forms and attachments. See Page 2 for necessary attachments. Send applications to your Community Services Specialist. Section 1: Applicant Information Applicant / Organization Name Check Recipient: Individual other than authorized individual to act on behalf of the applicant. Forest County Forestry and Recreation Select if the same as applicant. Individual Authorized to Act on Behalf of Applicant per Resolution Check Recipient Name (Name to Appear on Check) Travis Wollenberg Forest County Forestry and Recreation Department Title Forest Administrator Address Address 200 E Madison Street 200 E Madison Street City State ZIP Code City ZIP Code State Crandon WI 54520 Crandon WI 54520 Telephone Number **Email Address** (715) 478-3475 travis@co.forest.wi.us Section 2: Project Information Required for all Projects **Project Title** New Miles (if applicable) Current Funded Miles United States Forest Service Otter Creek Bridge Development County Township Range GPS Coordinates: Section 1/4 1/4 1/4 ( E Lat. 45.2818 Forest 35 N 15 OW 35 Long. -88.5921 **Project Description Summary** United States Forest Service has requested that Forest County Forestry and Recreation Department apply for funding to develop a bridge over Otter Creek. This trail is part of Forest County state funded snowmobile miles. Through USFS Cost-Share Agreement Forest County has to maintain/develop bridges on USFS property. Currently, the creek does not have any existing bridges or culverts in place and a bridge is needed to protect the water quality, and bank erosion. Existing trail is used only for snowmobile season but constant wear from snowmobiles have developed the need for a bridge. USFS is providing engineering plans, on site over view and cost estimates for this project. The County has also applied for RTP funds. If awarded, \$191,568.80 would be RTP (80%), leaving the remaining \$47,892.20 for the Snow Program to fund for match (20%). I certify that all maintenance land use agreements are on file. **Estimated Cost** Maintenance Acquisition Insurance Development Bridge Rehab. Trail Rehab. **Total Estimated Cost** \$239,461.00 \$239,461.00 Leave Blank - DNR Use Only Applicant Certification Printed Name of Authorized Official Official's Title Travis Wollenberg Forest Administrator As the applicant's authorized official, I certify that, to the best of my knowledge, the information in this application is true and correct.

#### **Bridge Project Detailed Description**

USFS has approached Forest County Forestry and Recreation Department to apply for funding to install a bridge over Otter Creek located in the Town of Wabeno. This bridge would support an existing state funded snowmobile trail system. Without installation of a bridge this trail section could be subjected to closure losing numerous miles and connections. Currently, there is no culvert or bridge at this location and snowmobiles have been going through the creek to continue on the trail. To prevent any further erosion and protect water quality a bridge is needed. USFS is providing all the engineering, permitting, hydraulic studies for this project. This bridge will be made out of all wood timbers along with abutments. Forest County is applying for funding and contracting with contractor through bidding services to develop a new bridge in this location.