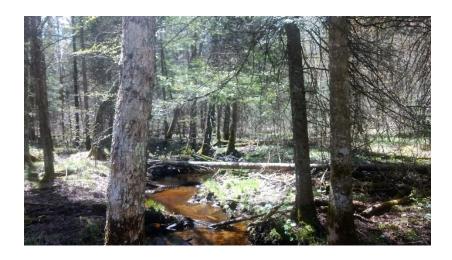

#### **Bridge Project Detailed Description**

USFS has approached Forest County Forestry and Recreation Department to apply for funding to install a bridge over Otter Creek located in the Town of Wabeno. This bridge would support an existing state funded snowmobile trail system. Without installation of a bridge this trail section could be subjected to closure losing numerous miles and connections. Currently, there is no culvert or bridge at this location and snowmobiles have been going through the creek to continue on the trail. To prevent any further erosion and protect water quality a bridge is needed. USFS is providing all the engineering, permitting, hydraulic studies for this project. This bridge will be made out of all wood timbers along with abutments. Forest County is applying for funding and contracting with contractor through bidding services to develop a new bridge in this location.

Hi Jeff-

I reached out to the bridge engineer, and he provided this information regarding your questions, on the Otter Creek Bridge:

Regarding hydraulic capacity, a bridge is pretty much needed at this site over a culvert. This is a site with large peak floods. Screenshot at the bottom of this email shows the Q100 water elevation at the bridge deck. This is tighter than we normally allow, meaning the floods really are big (relative to crossing size), and providing a lot of freeboard would mean an unrealistically large bridge. All that to say, it would be tough to achieve our design criteria for floods with a culvert.