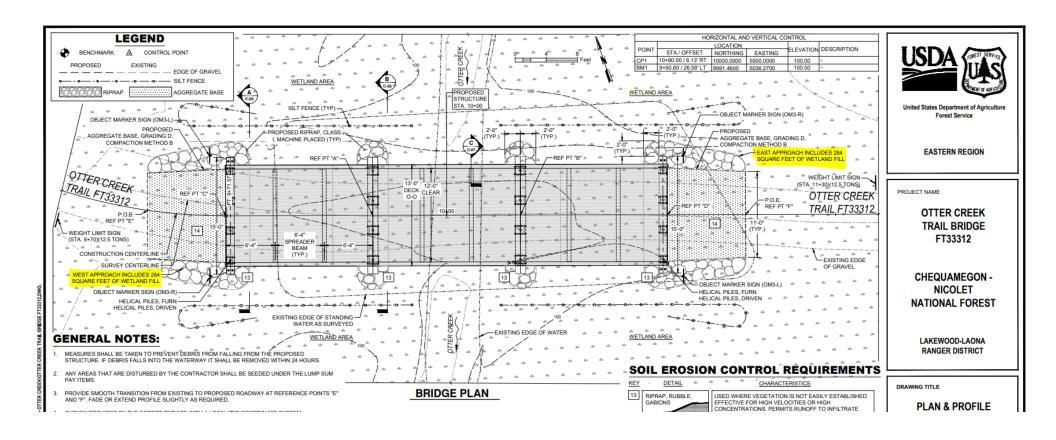

#### **Motorized Recreation Grant Application**

Form 8700-159 (R 02/2024)

Page 3 of 5

| Appendix A – Required for                                              | Driuge K       | enab          | repi         | ace,    | new,                                                                                     | 01 1    | reroute     | e with New Bridge                                |  |
|------------------------------------------------------------------------|----------------|---------------|--------------|---------|------------------------------------------------------------------------------------------|---------|-------------|--------------------------------------------------|--|
| ☐ Bridge Rehab/Replace                                                 | ⊠ New          | Bridg         | е            |         | Rerou                                                                                    | ıte wi  | ith new l   | bridge                                           |  |
| County                                                                 | Township R     | ange          | <b>⊙</b> E   | Section | on 1/4 1/                                                                                | 4       | 1/4         | GPS Coordinates:<br>Lat. 45.2818                 |  |
| Forest                                                                 | 35 N           | 15            | Ow           | 35      |                                                                                          |         |             | Long88.5921                                      |  |
| Water Body Name                                                        |                |               |              | В       | Bridge N                                                                                 | lame    |             | County Inventory Number                          |  |
| Otter Creek                                                            |                |               |              | C       | Otter C                                                                                  | reek    | Bridge      | FC-10                                            |  |
| Funded Trail Name or Number (SNARS if applicable)                      |                |               |              |         |                                                                                          |         | ge site ev  | ver received development or rehabilitation funds |  |
| 8A 30, 100 Miler Trail System                                          |                |               |              |         | in the past? Yes  No Year: \$                                                            |         |             |                                                  |  |
| Bridge is located on: O Private property                               |                |               |              |         | old Brid                                                                                 | ge/Cı   | ulvert Siz  | ze                                               |  |
| <ul><li>Public</li></ul>                                               | property       |               |              | N       | New Bridge/Culvert Size 57'x12'                                                          |         |             |                                                  |  |
| Landowner Where Bridge is Locate                                       | ed             |               |              | Т       | Telephone Number Length of Trail Use Agreement (5 year                                   |         |             |                                                  |  |
| United States Forest Service                                           |                |               |              |         | 715) 6′                                                                                  |         |             | 5 years with renewal agreement                   |  |
| Current maximum load                                                   | 0 lb           | s.            | Age of       | Bridge  | е В                                                                                      | Bridge  | Materia (   | l                                                |  |
| Proposed maximum load 25                                               | 5,000 lb       | s. (          | C            |         | V                                                                                        | Wood    | 1           |                                                  |  |
| Sponsoring Club Name                                                   |                |               |              | Club    | o Conta                                                                                  | act     |             | Telephone Number                                 |  |
| N/A                                                                    |                |               |              | N/A     | A                                                                                        |         |             |                                                  |  |
| Do you have your trail bridges posted as to maximum load? W            |                |               |              | Wha     | What is the maximum load of the other bridges on the system if groomed with this bridge? |         |             |                                                  |  |
|                                                                        | Ye             | es C          | ) No         | 1 -     |                                                                                          |         | is bridge   | ?                                                |  |
| What is the weight of your puller &                                    | drag/grading   | equip         | ment?        | 725,0   | 000 Lb                                                                                   | )S      |             |                                                  |  |
| 20000                                                                  |                |               |              |         |                                                                                          |         |             |                                                  |  |
| What other recreational trail uses a                                   | re planned fo  | or this       | bridge       | )       |                                                                                          |         |             |                                                  |  |
| None-Trail is designated for sne                                       | owmobiles f    | for mo        | otorize      | d use   | . All n                                                                                  | on-n    | notorize    | ed use of the bridge is allowed                  |  |
| If there are other Recreational uses                                   | s planned, ho  | w muc         | ch of th     | e brid  | ge cost                                                                                  | will b  | oe paid fo  | or by non-snowmobile or non-ATV users?           |  |
| N/A                                                                    |                |               |              |         |                                                                                          |         |             |                                                  |  |
|                                                                        | cted your loca | al <u>DNR</u> | <b>Water</b> | Mana    | agemer                                                                                   | nt Spe  | ecialist (V | <u>WMS)</u> regarding a permit?                  |  |
| ● Yes  ○ No Is a permit need                                           | ed? (Please    | provid        | le any v     | writter | n corres                                                                                 | spond   | dence fro   | om WMS.)                                         |  |
| ● Yes ○ No Have you contact                                            | cted your Cou  | inty Zo       | oning D      | ept. r  | egardin                                                                                  | ng a fl | loodplain   | determination?                                   |  |
| ● Yes O No Will an H & H (hydrologic and hydraulic) study be required? |                |               |              |         |                                                                                          |         |             |                                                  |  |
|                                                                        |                |               |              |         |                                                                                          |         |             |                                                  |  |

#### **Bridge Project Detailed Description**

USFS has approached Forest County Forestry and Recreation Department to apply for funding to install a bridge over Otter Creek located in the Town of Wabeno. This bridge would support an existing state funded snowmobile trail system. Without installation of a bridge this trail section could be subjected to closure losing numerous miles and connections. Currently, there is no culvert or bridge at this location and snowmobiles have been going through the creek to continue on the trail. To prevent any further erosion and protect water quality a bridge is needed. USFS is providing all the engineering, permitting, hydraulic studies for this project. This bridge will be made out of all wood timbers along with abutments. Forest County is applying for funding and contracting with contractor through bidding services to develop a new bridge in this location.

The site is also in the middle of a wetland and we need to minimize new wetland fill in our projects. A culvert in place of a bridge here would mean very large quantities of road raising and road fill on the approaches to achieve the necessary cover over the culvert. We'd get a hump in the trail with wide side slopes lots of new fill brought in and placed over the wetland, which likely would not hold up as well as a bridge in these wetland soils. The proposed three span bridge option has very minimal fill needed. The 57' length is ~2/3 due to the approach spans which are almost certainly in place to prevent ramping road fill to the center span of the bridge. Not to mention all that new fill and dewatering would be its own substantial cost. Bridge construction here will be easier, though with more expensive materials.