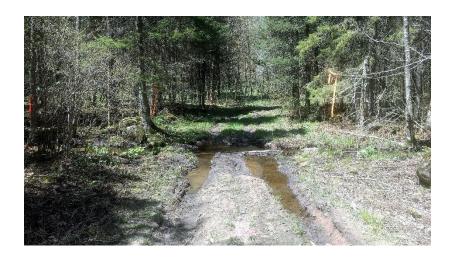

#### **Bridge Project Detailed Description**

USFS has approached Forest County Forestry and Recreation Department to apply for funding to install a bridge over Otter Creek located in the Town of Wabeno. This bridge would support an existing state funded snowmobile trail system. Without installation of a bridge this trail section could be subjected to closure losing numerous miles and connections. Currently, there is no culvert or bridge at this location and snowmobiles have been going through the creek to continue on the trail. To prevent any further erosion and protect water quality a bridge is needed. USFS is providing all the engineering, permitting, hydraulic studies for this project. This bridge will be made out of all wood timbers along with abutments. Forest County is applying for funding and contracting with contractor through bidding services to develop a new bridge in this location.

Hi Jeff-

I reached out to the bridge engineer, and he provided this information regarding your questions, on the Otter Creek Bridge:

Regarding hydraulic capacity, a bridge is pretty much needed at this site over a culvert. This is a site with large peak floods. Screenshot at the bottom of this email shows the Q100 water elevation at the bridge deck. This is tighter than we normally allow, meaning the floods really are big (relative to crossing size), and providing a lot of freeboard would mean an unrealistically large bridge. All that to say, it would be tough to achieve our design criteria for floods with a culvert.