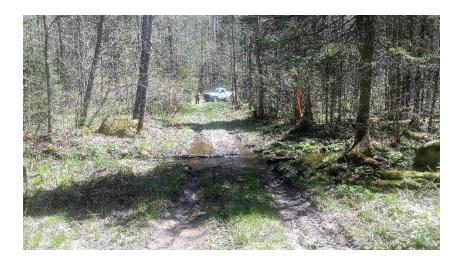

#### **Bridge Project Detailed Description**

USFS has approached Forest County Forestry and Recreation Department to apply for funding to install a bridge over Otter Creek located in the Town of Wabeno. This bridge would support an existing state funded snowmobile trail system. Without installation of a bridge this trail section could be subjected to closure losing numerous miles and connections. Currently, there is no culvert or bridge at this location and snowmobiles have been going through the creek to continue on the trail. To prevent any further erosion and protect water quality a bridge is needed. USFS is providing all the engineering, permitting, hydraulic studies for this project. This bridge will be made out of all wood timbers along with abutments. Forest County is applying for funding and contracting with contractor through bidding services to develop a new bridge in this location.

Hi Jeff-

I reached out to the bridge engineer, and he provided this information regarding your questions, on the Otter Creek Bridge:

Regarding hydraulic capacity, a bridge is pretty much needed at this site over a culvert. This is a site with large peak floods. Screenshot at the bottom of this email shows the Q100 water elevation at the bridge deck. This is tighter than we normally allow, meaning the floods really are big (relative to crossing size), and providing a lot of freeboard would mean an unrealistically large bridge. All that to say, it would be tough to achieve our design criteria for floods with a culvert.