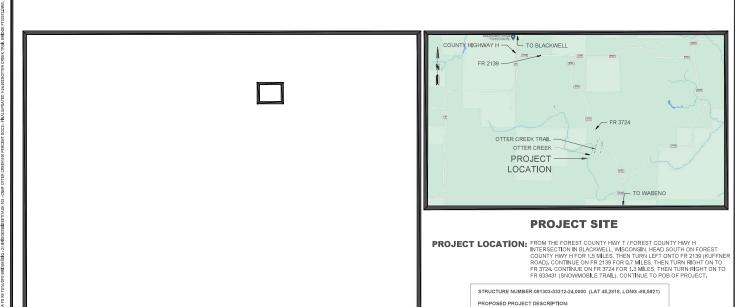

#### #72 Forest Co Otter Creek New Bridge

State of Wisconsin **Motorized Recreation Grant Application** Department of Natural Resources For: (choose all that apply) Form 8700-159 (R 02/2024) dnr.wi.gov Page 1 of 5 ☐ ATV/UTV Trail Aid Due Date: April 15 M Snowmobile Trail Aid Notice: Completion of this form is required under Wisconsin Statutes 23.09(26) and 23.33. Failure to complete this form will result in denial of financial assistance. Personally identifiable information found on this form is not intended to be used for any other purpose. The Department of Natural Resources (DNR) may provide this information to requesters as required by Wisconsin's Public Records law (ss. 19.31 – 19.39, Wis. Stats.). Instructions: Applications may combine more than one source of funds. They may **DNR Use Only** be submitted for consideration of traditional ATV, UTV, Snowmobile and Motorized Category Number Stewardship funding. Submit one copy of all forms and attachments. See Page 2 for necessary attachments. Send applications to your Community Services Specialist. Section 1: Applicant Information Applicant / Organization Name Check Recipient: Individual other than authorized individual to act on behalf of the applicant. Forest County Forestry and Recreation Select if the same as applicant. Individual Authorized to Act on Behalf of Applicant per Resolution Check Recipient Name (Name to Appear on Check) Travis Wollenberg Forest County Forestry and Recreation Department Title Forest Administrator Address Address 200 E Madison Street 200 E Madison Street City State ZIP Code City ZIP Code State Crandon WI 54520 Crandon WI 54520 Telephone Number **Email Address** (715) 478-3475 travis@co.forest.wi.us Section 2: Project Information Required for all Projects **Project Title** New Miles (if applicable) Current Funded Miles United States Forest Service Otter Creek Bridge Development County Township Range GPS Coordinates: Section 1/4 1/4 1/4 ( E Lat. 45.2818 Forest 35 N 15 OW 35 Long. -88.5921 **Project Description Summary** United States Forest Service has requested that Forest County Forestry and Recreation Department apply for funding to develop a bridge over Otter Creek. This trail is part of Forest County state funded snowmobile miles. Through USFS Cost-Share Agreement Forest County has to maintain/develop bridges on USFS property. Currently, the creek does not have any existing bridges or culverts in place and a bridge is needed to protect the water quality, and bank erosion. Existing trail is used only for snowmobile season but constant wear from snowmobiles have developed the need for a bridge. USFS is providing engineering plans, on site over view and cost estimates for this project. The County has also applied for RTP funds. If awarded, \$191,568.80 would be RTP (80%), leaving the remaining \$47,892.20 for the Snow Program to fund for match (20%). I certify that all maintenance land use agreements are on file. **Estimated Cost** Maintenance Acquisition Insurance Development Bridge Rehab. Trail Rehab. **Total Estimated Cost** \$239,461.00 \$239,461.00 Leave Blank - DNR Use Only Applicant Certification Printed Name of Authorized Official Official's Title Travis Wollenberg Forest Administrator As the applicant's authorized official, I certify that, to the best of my knowledge, the information in this application is true and correct.

#### **Bridge Project Detailed Description**

USFS has approached Forest County Forestry and Recreation Department to apply for funding to install a bridge over Otter Creek located in the Town of Wabeno. This bridge would support an existing state funded snowmobile trail system. Without installation of a bridge this trail section could be subjected to closure losing numerous miles and connections. Currently, there is no culvert or bridge at this location and snowmobiles have been going through the creek to continue on the trail. To prevent any further erosion and protect water quality a bridge is needed. USFS is providing all the engineering, permitting, hydraulic studies for this project. This bridge will be made out of all wood timbers along with abutments. Forest County is applying for funding and contracting with contractor through bidding services to develop a new bridge in this location.