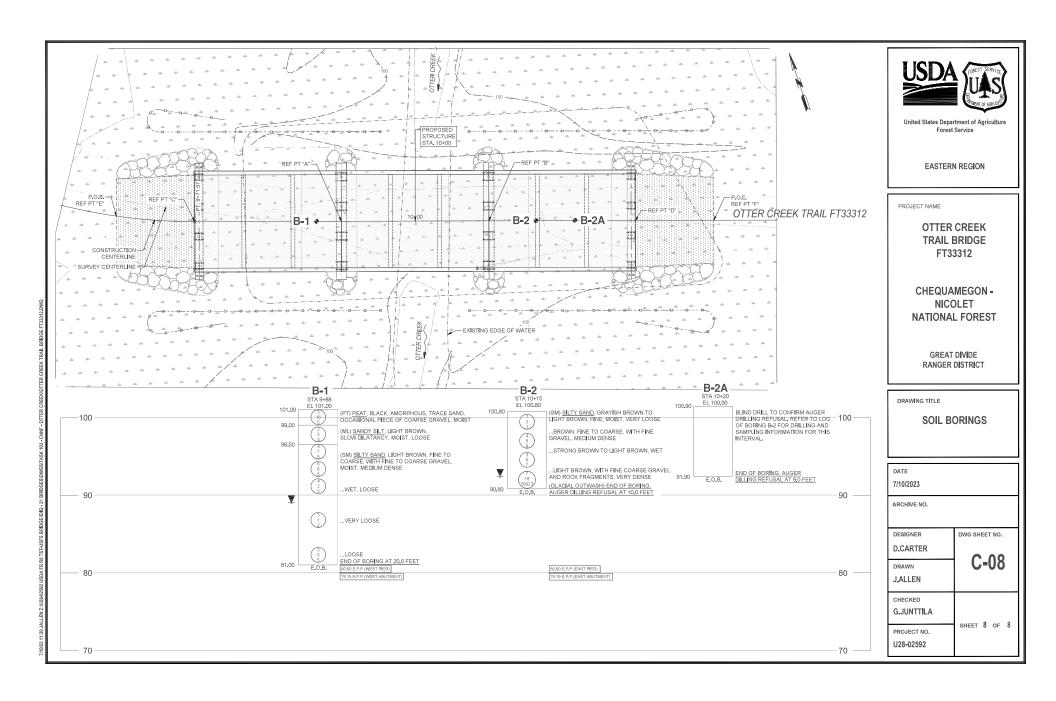

#### **Motorized Recreation Grant Application**

Form 8700-159 (R 02/2024)

Page 3 of 5

| Appendix A – Required for                                              | Driuge K       | enab          | repi         | ace,    | new,                                                                                     | 01 1    | reroute     | e with New Bridge                                |  |
|------------------------------------------------------------------------|----------------|---------------|--------------|---------|------------------------------------------------------------------------------------------|---------|-------------|--------------------------------------------------|--|
| ☐ Bridge Rehab/Replace                                                 | ⊠ New          | Bridg         | е            |         | Rerou                                                                                    | ıte wi  | ith new l   | bridge                                           |  |
| County                                                                 | Township R     | ange          | <b>⊙</b> E   | Section | on 1/4 1/                                                                                | 4       | 1/4         | GPS Coordinates:<br>Lat. 45.2818                 |  |
| Forest                                                                 | 35 N           | 15            | Ow           | 35      |                                                                                          |         |             | Long88.5921                                      |  |
| Water Body Name                                                        |                |               |              | В       | Bridge N                                                                                 | lame    |             | County Inventory Number                          |  |
| Otter Creek                                                            |                |               |              | C       | Otter C                                                                                  | reek    | Bridge      | FC-10                                            |  |
| Funded Trail Name or Number (SNARS if applicable)                      |                |               |              |         |                                                                                          |         | ge site ev  | ver received development or rehabilitation funds |  |
| 8A 30, 100 Miler Trail System                                          |                |               |              |         | in the past? Yes  No Year: \$                                                            |         |             |                                                  |  |
| Bridge is located on: O Private property                               |                |               |              |         | old Brid                                                                                 | ge/Cı   | ulvert Siz  | ze                                               |  |
| <ul><li>Public</li></ul>                                               | property       |               |              | N       | New Bridge/Culvert Size 57'x12'                                                          |         |             |                                                  |  |
| Landowner Where Bridge is Locate                                       | ed             |               |              | Т       | Telephone Number Length of Trail Use Agreement (5 year                                   |         |             |                                                  |  |
| United States Forest Service                                           |                |               |              |         | 715) 6′                                                                                  |         |             | 5 years with renewal agreement                   |  |
| Current maximum load                                                   | 0 lb           | s.            | Age of       | Bridge  | е В                                                                                      | Bridge  | Materia (   | l                                                |  |
| Proposed maximum load 25                                               | 5,000 lb       | s. (          | C            |         | V                                                                                        | Wood    | 1           |                                                  |  |
| Sponsoring Club Name                                                   |                |               |              | Club    | o Conta                                                                                  | act     |             | Telephone Number                                 |  |
| N/A                                                                    |                |               |              | N/A     | A                                                                                        |         |             |                                                  |  |
| Do you have your trail bridges posted as to maximum load? W            |                |               |              | Wha     | What is the maximum load of the other bridges on the system if groomed with this bridge? |         |             |                                                  |  |
|                                                                        | Ye             | es C          | ) No         | 1 -     |                                                                                          |         | is bridge   | ?                                                |  |
| What is the weight of your puller &                                    | drag/grading   | equip         | ment?        | 725,0   | 000 Lb                                                                                   | )S      |             |                                                  |  |
| 20000                                                                  |                |               |              |         |                                                                                          |         |             |                                                  |  |
| What other recreational trail uses a                                   | re planned fo  | or this       | bridge       | )       |                                                                                          |         |             |                                                  |  |
| None-Trail is designated for sne                                       | owmobiles f    | for mo        | otorize      | d use   | . All n                                                                                  | on-n    | notorize    | ed use of the bridge is allowed                  |  |
| If there are other Recreational uses                                   | s planned, ho  | w muc         | ch of th     | e brid  | ge cost                                                                                  | will b  | oe paid fo  | or by non-snowmobile or non-ATV users?           |  |
| N/A                                                                    |                |               |              |         |                                                                                          |         |             |                                                  |  |
|                                                                        | cted your loca | al <u>DNR</u> | <b>Water</b> | Mana    | agemer                                                                                   | nt Spe  | ecialist (V | <u>WMS)</u> regarding a permit?                  |  |
| ● Yes  ○ No Is a permit need                                           | ed? (Please    | provid        | le any v     | writter | n corres                                                                                 | spond   | dence fro   | om WMS.)                                         |  |
| ● Yes ○ No Have you contact                                            | cted your Cou  | inty Zo       | oning D      | ept. r  | egardin                                                                                  | ng a fl | loodplain   | determination?                                   |  |
| ● Yes O No Will an H & H (hydrologic and hydraulic) study be required? |                |               |              |         |                                                                                          |         |             |                                                  |  |
|                                                                        |                |               |              |         |                                                                                          |         |             |                                                  |  |

#### **Bridge Project Detailed Description**

USFS has approached Forest County Forestry and Recreation Department to apply for funding to install a bridge over Otter Creek located in the Town of Wabeno. This bridge would support an existing state funded snowmobile trail system. Without installation of a bridge this trail section could be subjected to closure losing numerous miles and connections. Currently, there is no culvert or bridge at this location and snowmobiles have been going through the creek to continue on the trail. To prevent any further erosion and protect water quality a bridge is needed. USFS is providing all the engineering, permitting, hydraulic studies for this project. This bridge will be made out of all wood timbers along with abutments. Forest County is applying for funding and contracting with contractor through bidding services to develop a new bridge in this location.