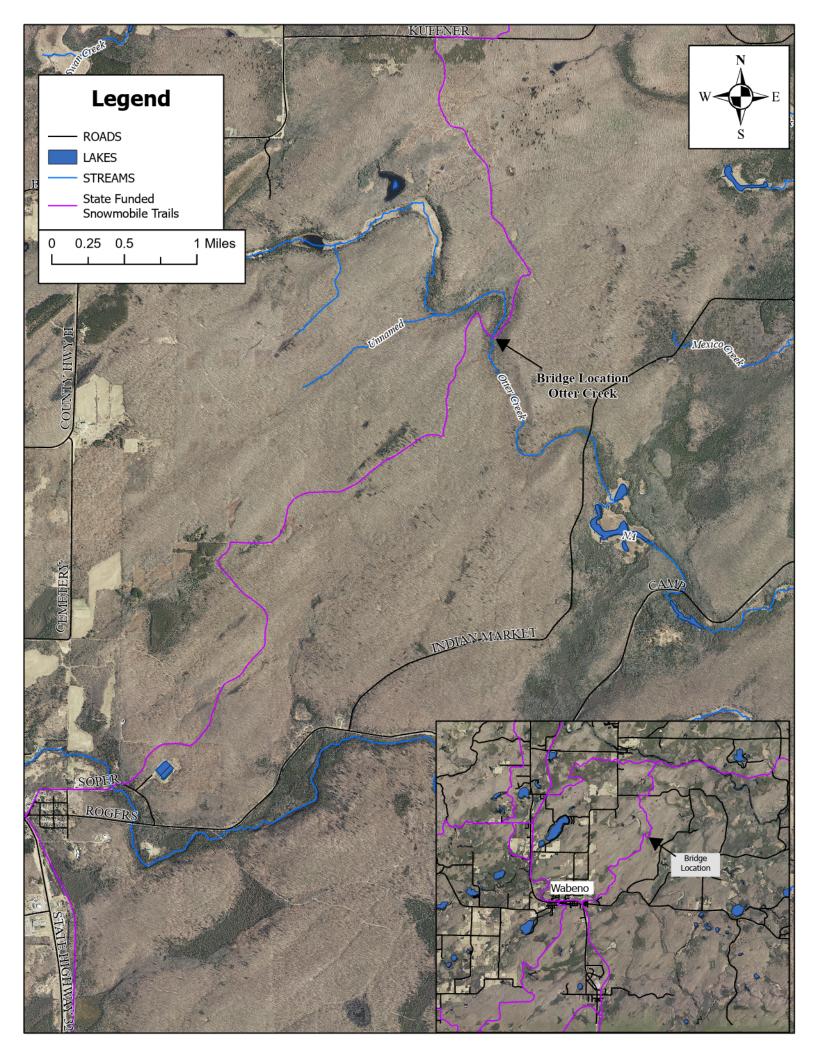

#### #72 Forest Co Otter Creek New Bridge

State of Wisconsin **Motorized Recreation Grant Application** Department of Natural Resources For: (choose all that apply) Form 8700-159 (R 02/2024) dnr.wi.gov Page 1 of 5 ☐ ATV/UTV Trail Aid Due Date: April 15 M Snowmobile Trail Aid Notice: Completion of this form is required under Wisconsin Statutes 23.09(26) and 23.33. Failure to complete this form will result in denial of financial assistance. Personally identifiable information found on this form is not intended to be used for any other purpose. The Department of Natural Resources (DNR) may provide this information to requesters as required by Wisconsin's Public Records law (ss. 19.31 – 19.39, Wis. Stats.). Instructions: Applications may combine more than one source of funds. They may **DNR Use Only** be submitted for consideration of traditional ATV, UTV, Snowmobile and Motorized Category Number Stewardship funding. Submit one copy of all forms and attachments. See Page 2 for necessary attachments. Send applications to your Community Services Specialist. Section 1: Applicant Information Applicant / Organization Name Check Recipient: Individual other than authorized individual to act on behalf of the applicant. Forest County Forestry and Recreation Select if the same as applicant. Individual Authorized to Act on Behalf of Applicant per Resolution Check Recipient Name (Name to Appear on Check) Travis Wollenberg Forest County Forestry and Recreation Department Title Forest Administrator Address Address 200 E Madison Street 200 E Madison Street City State ZIP Code City ZIP Code State Crandon WI 54520 Crandon WI 54520 Telephone Number **Email Address** (715) 478-3475 travis@co.forest.wi.us Section 2: Project Information Required for all Projects **Project Title** New Miles (if applicable) Current Funded Miles United States Forest Service Otter Creek Bridge Development County Township Range GPS Coordinates: Section 1/4 1/4 1/4 ( E Lat. 45.2818 Forest 35 N 15 OW 35 Long. -88.5921 **Project Description Summary** United States Forest Service has requested that Forest County Forestry and Recreation Department apply for funding to develop a bridge over Otter Creek. This trail is part of Forest County state funded snowmobile miles. Through USFS Cost-Share Agreement Forest County has to maintain/develop bridges on USFS property. Currently, the creek does not have any existing bridges or culverts in place and a bridge is needed to protect the water quality, and bank erosion. Existing trail is used only for snowmobile season but constant wear from snowmobiles have developed the need for a bridge. USFS is providing engineering plans, on site over view and cost estimates for this project. The County has also applied for RTP funds. If awarded, \$191,568.80 would be RTP (80%), leaving the remaining \$47,892.20 for the Snow Program to fund for match (20%). I certify that all maintenance land use agreements are on file. **Estimated Cost** Maintenance Acquisition Insurance Development Bridge Rehab. Trail Rehab. **Total Estimated Cost** \$239,461.00 \$239,461.00 Leave Blank - DNR Use Only Applicant Certification Printed Name of Authorized Official Official's Title Travis Wollenberg Forest Administrator As the applicant's authorized official, I certify that, to the best of my knowledge, the information in this application is true and correct.

#### **Bridge Project Detailed Description**

USFS has approached Forest County Forestry and Recreation Department to apply for funding to install a bridge over Otter Creek located in the Town of Wabeno. This bridge would support an existing state funded snowmobile trail system. Without installation of a bridge this trail section could be subjected to closure losing numerous miles and connections. Currently, there is no culvert or bridge at this location and snowmobiles have been going through the creek to continue on the trail. To prevent any further erosion and protect water quality a bridge is needed. USFS is providing all the engineering, permitting, hydraulic studies for this project. This bridge will be made out of all wood timbers along with abutments. Forest County is applying for funding and contracting with contractor through bidding services to develop a new bridge in this location.