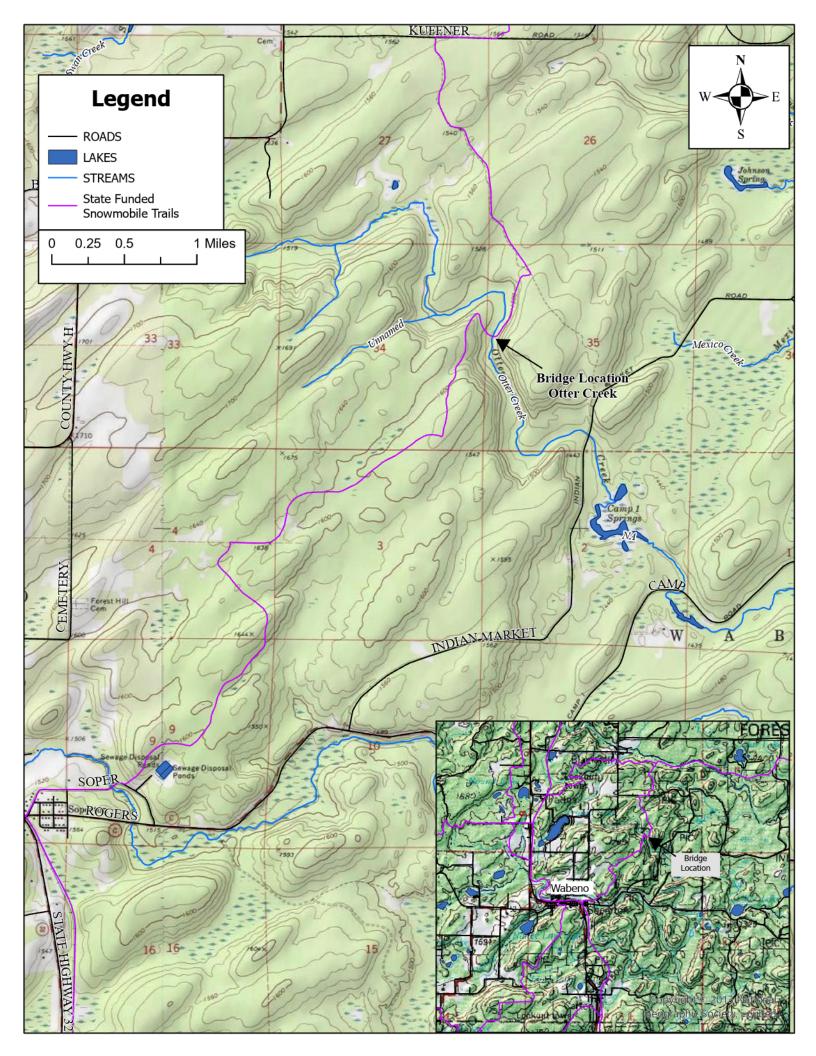

#### #72 Forest Co Otter Creek New Bridge

State of Wisconsin **Motorized Recreation Grant Application** Department of Natural Resources For: (choose all that apply) Form 8700-159 (R 02/2024) dnr.wi.gov Page 1 of 5 ☐ ATV/UTV Trail Aid Due Date: April 15 M Snowmobile Trail Aid Notice: Completion of this form is required under Wisconsin Statutes 23.09(26) and 23.33. Failure to complete this form will result in denial of financial assistance. Personally identifiable information found on this form is not intended to be used for any other purpose. The Department of Natural Resources (DNR) may provide this information to requesters as required by Wisconsin's Public Records law (ss. 19.31 – 19.39, Wis. Stats.). Instructions: Applications may combine more than one source of funds. They may **DNR Use Only** be submitted for consideration of traditional ATV, UTV, Snowmobile and Motorized Category Number Stewardship funding. Submit one copy of all forms and attachments. See Page 2 for necessary attachments. Send applications to your Community Services Specialist. Section 1: Applicant Information Applicant / Organization Name Check Recipient: Individual other than authorized individual to act on behalf of the applicant. Forest County Forestry and Recreation Select if the same as applicant. Individual Authorized to Act on Behalf of Applicant per Resolution Check Recipient Name (Name to Appear on Check) Travis Wollenberg Forest County Forestry and Recreation Department Title Forest Administrator Address Address 200 E Madison Street 200 E Madison Street City State ZIP Code City ZIP Code State Crandon WI 54520 Crandon WI 54520 Telephone Number **Email Address** (715) 478-3475 travis@co.forest.wi.us Section 2: Project Information Required for all Projects **Project Title** New Miles (if applicable) Current Funded Miles United States Forest Service Otter Creek Bridge Development County Township Range GPS Coordinates: Section 1/4 1/4 1/4 ( E Lat. 45.2818 Forest 35 N 15 OW 35 Long. -88.5921 **Project Description Summary** United States Forest Service has requested that Forest County Forestry and Recreation Department apply for funding to develop a bridge over Otter Creek. This trail is part of Forest County state funded snowmobile miles. Through USFS Cost-Share Agreement Forest County has to maintain/develop bridges on USFS property. Currently, the creek does not have any existing bridges or culverts in place and a bridge is needed to protect the water quality, and bank erosion. Existing trail is used only for snowmobile season but constant wear from snowmobiles have developed the need for a bridge. USFS is providing engineering plans, on site over view and cost estimates for this project. The County has also applied for RTP funds. If awarded, \$191,568.80 would be RTP (80%), leaving the remaining \$47,892.20 for the Snow Program to fund for match (20%). I certify that all maintenance land use agreements are on file. **Estimated Cost** Maintenance Acquisition Insurance Development Bridge Rehab. Trail Rehab. **Total Estimated Cost** \$239,461.00 \$239,461.00 Leave Blank - DNR Use Only Applicant Certification Printed Name of Authorized Official Official's Title Travis Wollenberg Forest Administrator As the applicant's authorized official, I certify that, to the best of my knowledge, the information in this application is true and correct.

#### **Bridge Project Detailed Description**

USFS has approached Forest County Forestry and Recreation Department to apply for funding to install a bridge over Otter Creek located in the Town of Wabeno. This bridge would support an existing state funded snowmobile trail system. Without installation of a bridge this trail section could be subjected to closure losing numerous miles and connections. Currently, there is no culvert or bridge at this location and snowmobiles have been going through the creek to continue on the trail. To prevent any further erosion and protect water quality a bridge is needed. USFS is providing all the engineering, permitting, hydraulic studies for this project. This bridge will be made out of all wood timbers along with abutments. Forest County is applying for funding and contracting with contractor through bidding services to develop a new bridge in this location.