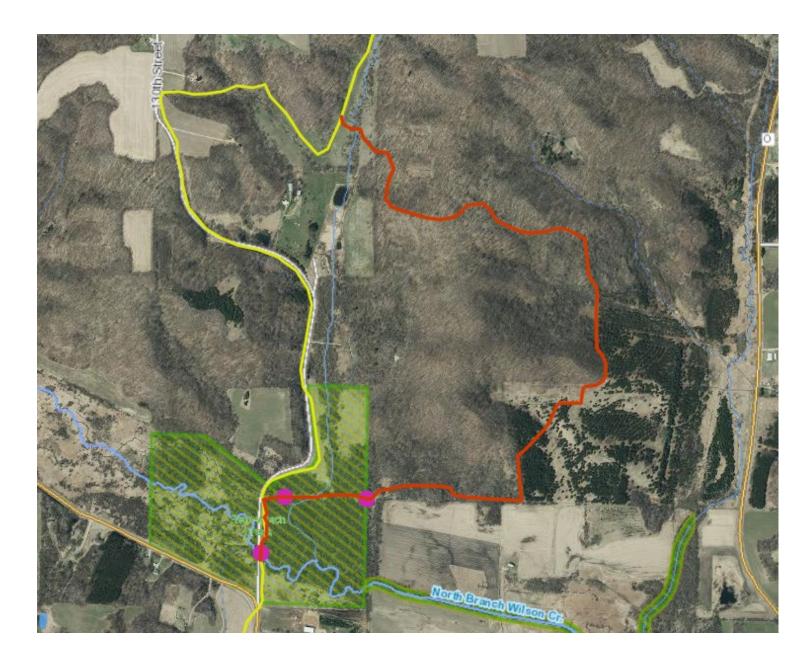

#### **Bridge Project Detailed Description**

Over the years private landowners have changed resulting in the location of the existing Trail 11 today. For years the snowmobiles have had to use the town's bridge on 130th Street, and then cross 130th street in multiple places near culvert locations and ride in the ditch or road right of way. The club was able to meet with public and private landowners and achieve permission for this project, after years of poor communication and misunderstandings of private landowners.

The State of Wisconsin (DNR) has signed a 10 year agreement for the 3 bridge site locations and rerouted Trail 11. See the email information from Jacob Nadeau, where likely a Wetland Identification and Permit Fees (s.281.36, Stats) General Permit (\$350/per each bridge) and a permit service application fee (\$3/per each general permit) may be required. See the email information from Tracie Albrightson, who advises likely an H & H study is not needed, and one shoreland zoning permit (\$200/each parcel) would be needed per parcel of land the bridge sites are located on. It is possible that the Middle or East bridge site locations may shift slightly to the north, with a possibility of then being on the adjacent parcel of land to the north also owned by the State of Wisconsin(DNR) and included on the signed agreement.

#### **Trail Project Detailed Description**

This project includes the Trail 11 reroute which has land owned by the State of Wisconsin (DNR), and also Private Landowners (Cardwell and Holzheuter). A 10 year signed agreement is included for the public owned land by the State of Wisconsin (DNR).

This proposed bridge is not located directly on Unnamed, but just east of it (no line or name on the proposed bridge site). Due to site conditions and the nature (curves) of this water body, and unknown access /equipment needs of the future contractor, and location of this site on the dividing line between sections 21 and 28, it is possible this bridge site could shift slightly to the north to be located on the SE 1/4 of the SW 1/4 of Section 21. Note the signed Capitol Improvement Ownership Acknowledgment and Land Use Agreement includes both locations.