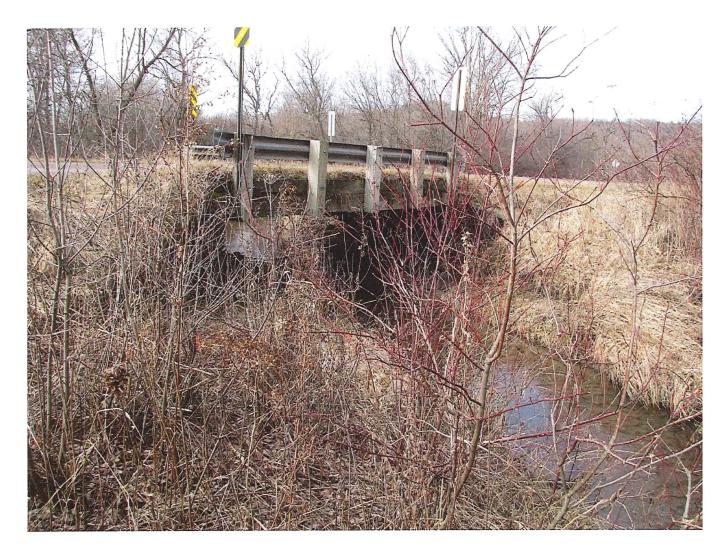

This proposed bridge is not located directly on Unnamed, but just east of it (no line or name on the proposed bridge site). Due to site conditions and the nature (curves) of this water body, and unknown access /equipment needs of the future contractor, and location of this site on the dividing line between sections 21 and 28, it is possible this bridge site could shift slightly to the north to be located on the SE 1/4 of the SW 1/4 of Section 21. Note the signed Capitol Improvement Ownership Acknowledgment and Land Use Agreement includes both locations.

Dunn-30 DNR Stanton East Bridge

Form 8700-159 (R 02/2024)

Page 4 of 5

| Appendix A (cont                   |                    |                         |              |         |               |           |                       |
|------------------------------------|--------------------|-------------------------|--------------|---------|---------------|-----------|-----------------------|
| Summarize Costs in                 | Appropriate Catego |                         |              |         |               |           |                       |
|                                    |                    |                         | dge Structur | re      |               |           |                       |
|                                    |                    |                         | iote 1       |         |               |           | uote 2                |
|                                    |                    | <ul><li>Steel</li></ul> | ○ Wooden     |         | •             | ) Steel   | ○ Wooden              |
| Bridge Dimensions:                 |                    | 60'                     | x 12'        |         | =             |           | 0' x 12'              |
| Bridge Manufacturer                | Anderson E         | Bridges                 |              |         | Ebys Portable | e Weldir  | ng & Fabrication      |
| Design Weight Load                 |                    | <u> </u>                | 25,000 lbs.  |         | <u>=</u>      |           | 25,000 lbs.           |
| Cost of Structure:                 | 1. Engineering     | \$ 4,000                |              |         | \$            | 500       | <del>_</del>          |
|                                    | 2. Structure       | \$ <u>63,000</u>        |              |         | <u>\$</u>     | 70,000    | <del></del>           |
|                                    | Subtotal           | \$ <u>67,000</u>        |              |         | <u>\$</u>     | 70,500    |                       |
|                                    |                    | Qı                      | ıote 1       |         |               | Qı        | uote 2                |
|                                    | •                  | Contractor              | or O Spons   | or      | ● Co          | ontractor | or $\bigcirc$ Sponsor |
| Installation Costs:                |                    | Es                      | timate       |         |               | Es        | stimate               |
| <ol> <li>Engineering</li> </ol>    |                    | \$                      |              |         | \$            |           |                       |
| <ol><li>Site Preparation</li></ol> | on                 | \$ 5,000                |              |         | \$            | 1,000     |                       |
| 3. Abutments                       |                    | \$ <u>10,000</u>        |              |         | \$            |           |                       |
| 4. Pilings/Piers                   |                    | \$                      |              |         | \$            | 2,000     | **                    |
| 5. Approaches                      |                    | \$                      |              |         | \$            | 1,000     |                       |
| 6. Riprap                          |                    | \$ 2,000                | _            |         | \$            | 500       |                       |
| 7. Labor                           |                    | \$ <u>5,000</u>         |              |         | \$            |           |                       |
| 8. Equipment Re                    | ental              | \$                      |              |         | \$            |           |                       |
| 9. Culverts                        |                    | \$                      |              |         | \$            |           |                       |
| 10. H&HStudy                       |                    | \$                      |              |         | \$            |           |                       |
| 11. Wetland Delin                  | eation             | \$                      |              |         | \$            |           |                       |
| 12. Other Permits                  | (DNR, Dunn Co)     | \$ <u>553</u>           |              |         | \$            | 553       |                       |
|                                    | Subtota            | I \$ <u>22,553</u>      |              |         | \$            | 5,053     |                       |
|                                    | Total Cos          | t \$89,553              |              |         | \$            | 75,553    |                       |
| For the application                | ation grant, yo    | u must t                | ake the lo   | west    | of the two    | quote     | es.                   |
| Entire Deck and R                  | Railing Projects   |                         | ○ Cont       | tractor | ○ Sponsor     | O Club    |                       |
| Bridge Dimensions:                 |                    |                         |              |         |               |           |                       |
| Design Weight Load                 |                    |                         | Ibs.         |         |               |           |                       |
| 1. Materials                       |                    | \$                      |              |         |               |           |                       |
| 2. Labor                           |                    | \$                      |              |         |               |           |                       |
|                                    | Tota               | I \$                    |              |         |               |           |                       |
|                                    |                    |                         |              |         | 1 2 .1        |           |                       |