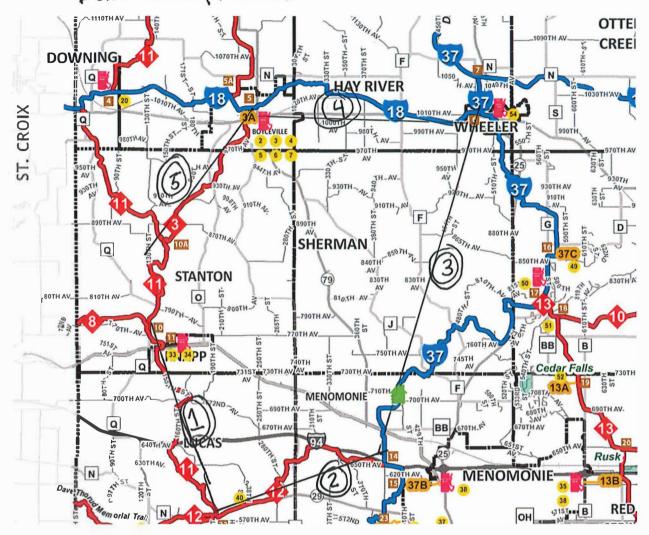

Dunn County, Wisconsin Trail Map

- (1) 7.9 miles (trail 11)
- 2 5.9 miles (trail 12)
- (3) 15.0 miles (trail 37) (Wheeler to edge of Menomonie)
- (4) 7.0 miles (+rail 18) (Boyceville to wheeler)
- (5) 4.4 (trail 3) miles

40.2 miles grand total to travel by sled if Trail # 11 project is not funded + that area of trail is shut down.

Form 8700-159 (R 02/2024)

Page 3 of 5

| Appendix A – Required for            | Bridge Reha               | b/Replac     | e, Nev                                                         | v, or F  | Reroute    | e with       | New Br            | idge                       |              |
|--------------------------------------|---------------------------|--------------|----------------------------------------------------------------|----------|------------|--------------|-------------------|----------------------------|--------------|
| ☐ Bridge Rehab/Replace               | ☐ New Brid                | ge [         | X Rer                                                          | oute w   | ith new l  | bridge       |                   |                            |              |
| County                               | Township Range            | Se Se        | ection 1/2                                                     | 4 1/4    | 1/4        |              | oordinate         |                            |              |
| Dunn                                 | 29 N 14                   | OE<br>⊙W     | 28                                                             | NE       | NW         | Lat.<br>Long | 44.9735<br>92.086 |                            |              |
| Water Body Name                      |                           |              | Bridge                                                         | e Name   | )          | •            |                   | County Invento             | ory Number   |
| Unnamed (WBIC 2067400)               |                           |              | Dunn                                                           | -30 D    | NR Stan    | nton Eas     | st                | Dunn-30                    |              |
| Funded Trail Name or Number (SN      | IARS if applicable        | )            |                                                                |          | -          |              |                   | lopment or rehabili        | tation funds |
| Trail 11                             |                           |              | in the                                                         | past?    | O Yes      | s 💿          | No Ye             | ear:\$                     |              |
| Bridge is located on: O Private      | property                  |              | Old B                                                          | ridge/C  | ulvert Siz | ze N/A       | 1                 |                            |              |
| Public                               | oroperty                  |              | New E                                                          | Bridge/0 | Culvert S  | ize 60'      | x 12'             |                            |              |
| Landowner Where Bridge is Locate     | ed                        |              | Telep                                                          | hone N   | umber      | Le           | ength of Tr       | rail Use Agreement         |              |
| State of Wisconsin (DNR)             |                           |              | (715)                                                          | 977-7    | 354        | 10           | ) years           |                            | minimum)     |
| Current maximum load                 | lbs.                      | Age of Br    | idge                                                           | Bridge   | e Materia  | al           |                   |                            |              |
| Proposed maximum load 25             | 5,000 lbs.                | N/A          |                                                                | N/A      |            |              |                   |                            |              |
| Sponsoring Club Name                 |                           |              | Club Co                                                        | ntact    |            |              | 1                 | Telephone Number           | •            |
| Knapp Valley Riders                  |                           | ]1           | Eric Schultz                                                   |          |            |              | (715) 410-        | 8761                       |              |
| Do you have your trail bridges post  |                           | _            | What is the maximum load of the other bridges on the system if |          |            |              |                   |                            |              |
|                                      | Yes                       | ( )          | groomed with this bridge? 25,000 lbs.                          |          |            |              |                   |                            |              |
| What is the weight of your puller &  | drag/grading equ          | ipment?      | 23,000                                                         | 105.     |            |              |                   |                            |              |
| 23,000 lbs. (Puller) and 2,000 ll    | os. (Drag)                |              |                                                                |          |            |              |                   |                            |              |
| What other recreational trail uses a | re planned for thi        | s bridge?    |                                                                |          |            |              |                   |                            |              |
| None.                                |                           |              |                                                                |          |            |              |                   |                            |              |
| If there are other Recreational uses | s planned, how m          | uch of the I | bridge c                                                       | ost will | be paid f  | for by no    | n-snowm           | obile or non-AT <b>V</b> u | sers?        |
| None.                                |                           |              |                                                                |          |            |              |                   |                            |              |
| Yes                                  | cted your local <u>DN</u> | IR Water N   | <u>lanagen</u>                                                 | nent Sp  | ecialist ( | (WMS) r      | egarding a        | a permit?                  |              |
| Yes                                  | ed? (Please prov          | ride any wr  | itten cor                                                      | respon   | dence fro  | om WMS       | 5.)               |                            |              |
| Yes                                  | Yes                       |              |                                                                |          |            |              |                   |                            |              |
|                                      | nydrologic and hyd        | draulic) stu | dy be re                                                       | quired   | ?          |              |                   |                            |              |
|                                      |                           |              |                                                                |          |            |              |                   |                            |              |