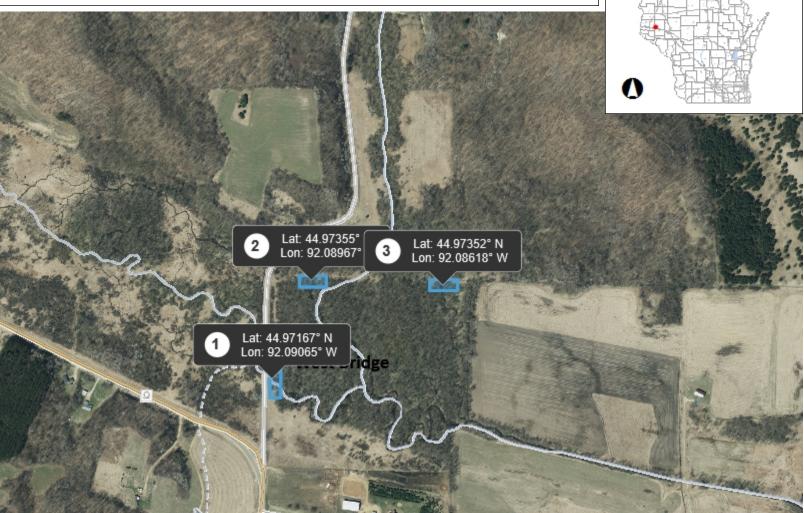

The State of Wisconsin (DNR) has signed a 10 year agreement for the 3 bridge site locations and rerouted Trail 11. See the email information from Jacob Nadeau, where likely a Wetland Identification and Permit Fees (s.281.36, Stats) General Permit (\$350/per each bridge) and a permit service application fee (\$3/per each general permit) may be required. See the email information from Tracie Albrightson, who advises likely an H & H study is not needed, and one shoreland zoning permit (\$200/each parcel) would be needed per parcel of land the bridge sites are located on. It is possible that the Middle or East bridge site locations may shift slightly to the north, with a possibility of then being on the adjacent parcel of land to the north also owned by the State of Wisconsin(DNR) and included on the signed agreement.

This proposed bridge is not located directly on Unnamed, but just east of it (no line or name on the proposed bridge site). Due to site conditions and the nature (curves) of this water body, and unknown access /equipment needs of the future contractor, and location of this site on the dividing line between sections 21 and 28, it is possible this bridge site could shift slightly to the north to be located on the SE 1/4 of the SW 1/4 of Section 21. Note the signed Capitol Improvement Ownership Acknowledgment and Land Use Agreement includes both locations.