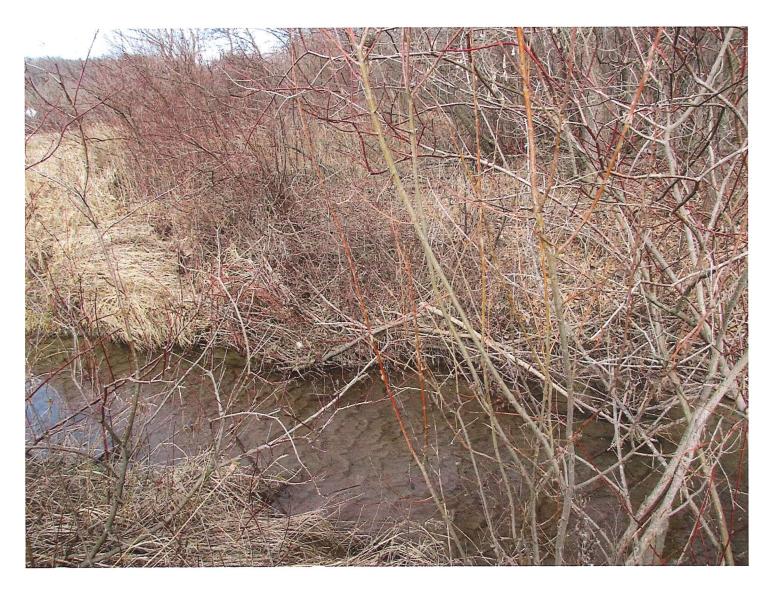

Form 8700-159 (R 02/2024)

Page 3 of 5

| Appendix A – Required for                                                          | Bridge Reh                                                                                   | ab/Rep       | ace, N                    | ew, or l                                                                                 | Reroute    | with New B                    | ridge                  |                  |
|------------------------------------------------------------------------------------|----------------------------------------------------------------------------------------------|--------------|---------------------------|------------------------------------------------------------------------------------------|------------|-------------------------------|------------------------|------------------|
| ☐ Bridge Rehab/Replace                                                             | ☐ New Br                                                                                     | idge         | XR                        | eroute w                                                                                 | ith new l  | bridge                        |                        |                  |
| County                                                                             | Township Ran                                                                                 | ge<br>OE     | Section                   | 1/4 1/4                                                                                  | 1/4        | GPS Coordinate<br>Lat. 44.973 |                        |                  |
| Dunn                                                                               | 29 N 1                                                                                       | 4 •W         | 28                        | NE                                                                                       | NW         | Long92.089                    |                        |                  |
| Water Body Name                                                                    |                                                                                              |              | Brid                      | dge Name                                                                                 | )          |                               | County Invento         | ry Number        |
| Unnamed (WBIC 2067400)                                                             |                                                                                              |              | Du                        | nn-29 D                                                                                  | NR Stan    | ton Middle                    | Dunn-29                |                  |
| Funded Trail Name or Number (SN                                                    | IARS if applicat                                                                             | le)          |                           |                                                                                          | _          |                               | elopment or rehabilita | ition funds      |
| Trail 11                                                                           |                                                                                              |              | lin ti                    | ne past?                                                                                 | O Yes      | s   No Ye                     | ear: \$                |                  |
| Bridge is located on: Private                                                      | property                                                                                     |              | Old                       | Bridge/C                                                                                 | ulvert Siz | te N/A                        |                        |                  |
|                                                                                    | property                                                                                     |              |                           |                                                                                          |            | ize <u>40' x 12'</u>          |                        |                  |
| Landowner Where Bridge is Locate                                                   | ed                                                                                           |              | Tel                       | ephone N                                                                                 | umber      | Length of T                   | rail Use Agreement     | (5 year minimum) |
| State of Wisconsin (DNR)                                                           |                                                                                              |              | (715) 977-7354   10 years |                                                                                          |            |                               |                        | minimum          |
| Current maximum load lbs. Age of Bridge Bridge Mate                                |                                                                                              |              |                           |                                                                                          | e Materia  |                               |                        |                  |
| Proposed maximum load 25,000 lbs. N/A N/A                                          |                                                                                              |              |                           |                                                                                          |            |                               |                        |                  |
| Sponsoring Club Name                                                               |                                                                                              |              |                           | Contact                                                                                  |            |                               | Telephone Number       |                  |
| Knapp Valley Riders                                                                |                                                                                              |              |                           | Eric Schultz (715) 410-8761                                                              |            |                               |                        |                  |
| Do you have your trail bridges post                                                |                                                                                              | um load?     |                           | What is the maximum load of the other bridges on the system if groomed with this bridge? |            |                               |                        |                  |
|                                                                                    | Yes                                                                                          |              | _25 00                    | 25,000                                                                                   |            |                               |                        |                  |
| What is the weight of your puller &                                                |                                                                                              | juipment'    |                           |                                                                                          |            |                               |                        |                  |
| 23,000 lbs. (Puller) 2,000 lbs. (                                                  |                                                                                              | ulia in Mara |                           |                                                                                          |            |                               |                        |                  |
| What other recreational trail uses a None.                                         | are planned for t                                                                            | nis briage   | ?                         |                                                                                          |            |                               |                        |                  |
|                                                                                    |                                                                                              |              |                           | 4:11                                                                                     | l ! -   £  |                               | - I- II ATM            | 0                |
| If there are other Recreational uses                                               | s pianned, now                                                                               | much of t    | ne briage                 | cost will                                                                                | be paid to | or by non-snowm               | nobile of non-A i V us | ers?             |
| None.                                                                              |                                                                                              |              |                           |                                                                                          |            |                               |                        |                  |
| Yes       No Have you contact                                                      | cted your local [                                                                            | ONR Wate     | er Manag                  | ement Sp                                                                                 | ecialist ( | WMS) regarding                | a permit?              |                  |
| Yes ○ No Is a permit needed? (Please provide any written correspondence from WMS.) |                                                                                              |              |                           |                                                                                          |            |                               |                        |                  |
| Yes       No Have you contact                                                      | ● Yes ○ No Have you contacted your County Zoning Dept. regarding a floodplain determination? |              |                           |                                                                                          |            |                               |                        |                  |
| Yes • No Will an H & H (h                                                          | nydrologic and h                                                                             | ydraulic)    | study be                  | required'                                                                                | ?          |                               |                        |                  |
|                                                                                    |                                                                                              |              |                           |                                                                                          |            |                               |                        |                  |

#### **Bridge Project Detailed Description**

See Motorized Grant Application For Trail 11 DNR Stanton Project (Dunn-28 Stanton West Bridge). The completed pages in this document supplement that application. All 3 bridges and Trail 11 reroute are as one single grant application as discussed with Kurt Byfield (WI DNR).

This proposed bridge is not located directly on Unnamed, but just east of it (no line or name on the proposed bridge site). Due to site conditions and the nature (curves) of this water body, and unknown access /equipment needs of the future contractor, and location of this site on the dividing line between sections 21 and 28, it is possible this bridge site could shift slightly to the north to be located on the SE 1/4 of the SW 1/4 of Section 21. Note the signed Capitol Improvement Ownership Acknowledgment and Land Use Agreement includes both locations.