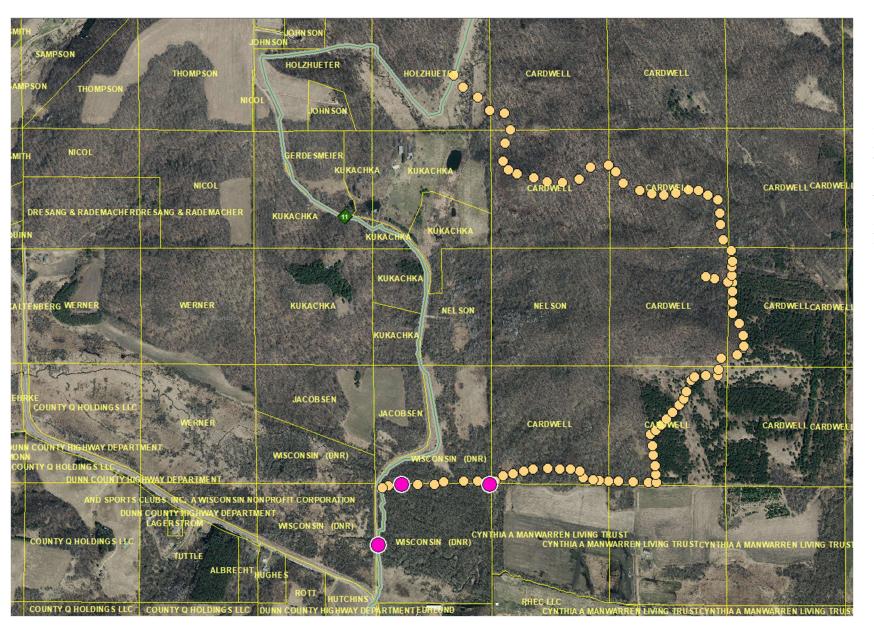

#62 Dunn Co Trail 11 Reroute State of Wisconsin **Motorized Recreation Grant Application** Department of Natural Resources For: (choose all that apply) Form 8700-159 (R 02/2024) dnr.wi.gov Page 1 of 5 ☐ ATV/UTV Trail Aid Due Date: April 15 Notice: Completion of this form is required under Wisconsin Statutes 23.09(26) and 23.33. Failure to complete this form will result in denial of financial assistance. Personally identifiable information found on this form is not intended to be used for any other purpose. The Department of Natural Resources (DNR) may provide this information to requesters as required by Wisconsin's Public Records law (ss. 19.31 – 19.39, Wis. Stats.). DNR Use Only Instructions: Applications may combine more than one source of funds. They may be submitted for consideration of traditional ATV, UTV, Snowmobile and Motorized Category Number Stewardship funding. Submit one copy of all forms and attachments. See Page 2 for necessary attachments. Send applications to your Community Services Specialist. Section 1: Applicant Information Applicant / Organization Name Check Recipient: Individual other than authorized individual to act on behalf of the applicant. Dunn County Land and Water Conservation Division Select if the same as applicant. Individual Authorized to Act on Behalf of Applicant per Resolution Check Recipient Name (Name to Appear on Check) Chase Cummings Chase Cummings Title Title Dunn County Snowmobile Trail Coordinator Dunn County Snowmobile Trail Coordinator Address Address 3001 US Hwy 12 East Suite 240A 3001 US Hwy 12 East Suite 240A ZIP Code City State City State | ZIP Code Menomonie Menomonie WI 54751 WI 54751 Telephone Number Email Address (715) 232-1496 chrcummings@co.dunn.wi.us Section 2: Project Information Required for all Projects **Project Title Current Funded Miles** New Miles (if applicable) Trail 11 DNR Stanton Project 312.7 GPS Coordinates: County Township Range Section 1/4 1/4 1/4 ()E 44.97167 Lat. Dunn 29 N 14 W 28 NE NW Long. -92.09065 Project Description Summary This grant application includes a proposal of 3 new bridges and one mandatory trail reroute. Additional pages are added to include all bridges. This is referred to as one project. The Knapp Valley Riders Club has achieved permission from landowners to put the proposed Trail 11 reroute and locations of the 3 bridges. This project would continue Trail 11 access from Knapp to Boyceville. Use of the Town's bridge on 130th Street, and multiple crossings on 130th Street and riding within the road right of way on 130th Street and crossing a private landowner's driveway to their personal residence would be eliminated by this project. Safety for the snowmobile riders and trail roomers would be greatly enhanced as well as that of private landowners and users of 130th Street. This has been a dangerous area of Trail 11 for several years and this project is the only solution that the Knapp Valley Riders Club has been able to receive cooperation from both public and private landowners on. This project would also continue the trail access for the groomer operators on trail 11 and addition to the trails. The location action to \$206.450.00. An BTR great application is playing for \$165. on trail 11 and adjacent trails. Total cost is estimated at \$206,459.00. An RTP grant application is planned for \$165, 167.00. This grant is for the remaining 20% at \$41,292.00. Amounts may be adjusted dependent on funding awarded. X I certify that all maintenance land use agreements are on file. **Estimated Cost** Total Estimated Cost Maintenance Acquisition Insurance Development Bridge Rehab. Trail Rehab. \$41,292.00 \$41,292.00 Leave Blank - DNR Use Only **Applicant Certification** 

#### **Bridge Project Detailed Description**

Over the years private landowners have changed resulting in the location of the existing Trail 11 today. For years the snowmobiles have had to use the town's bridge on 130th Street, and then cross 130th street in multiple places near culvert locations and ride in the ditch or road right of way. The club was able to meet with public and private landowners and achieve permission for this project, after years of poor communication and misunderstandings of private landowners.

The State of Wisconsin (DNR) has signed a 10 year agreement for the 3 bridge site locations and rerouted Trail 11. See the email information from Jacob Nadeau, where likely a Wetland Identification and Permit Fees (s.281.36, Stats) General Permit (\$350/per each bridge) and a permit service application fee (\$3/per each general permit) may be required. See the email information from Tracie Albrightson, who advises likely an H & H study is not needed, and one shoreland zoning permit (\$200/each parcel) would be needed per parcel of land the bridge sites are located on. It is possible that the Middle or East bridge site locations may shift slightly to the north, with a possibility of then being on the adjacent parcel of land to the north also owned by the State of Wisconsin(DNR) and included on the signed agreement.

#### **Trail Project Detailed Description**

This project includes the Trail 11 reroute which has land owned by the State of Wisconsin (DNR), and also Private Landowners (Cardwell and Holzheuter). A 10 year signed agreement is included for the public owned land by the State of Wisconsin (DNR).