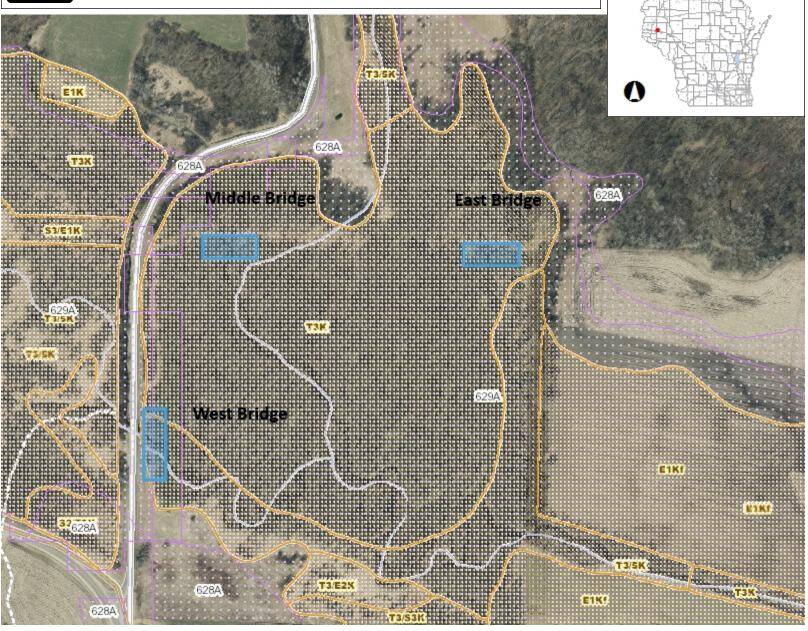

The State of Wisconsin (DNR) has signed a 10 year agreement for the 3 bridge site locations and rerouted Trail 11. See the email information from Jacob Nadeau, where likely a Wetland Identification and Permit Fees (s.281.36, Stats) General Permit (\$350/per each bridge) and a permit service application fee (\$3/per each general permit) may be required. See the email information from Tracie Albrightson, who advises likely an H & H study is not needed, and one shoreland zoning permit (\$200/each parcel) would be needed per parcel of land the bridge sites are located on. It is possible that the Middle or East bridge site locations may shift slightly to the north, with a possibility of then being on the adjacent parcel of land to the north also owned by the State of Wisconsin(DNR) and included on the signed agreement.

#### Bridge Project Detailed Description

See Motorized Grant Application For Trail 11 DNR Stanton Project (Dunn-28 Stanton West Bridge). The completed pages in this document supplement that application. All 3 bridges and Trail 11 reroute are as one single grant application as discussed with Kurt Byfield (WI DNR).

#### Trail Project Detailed Description

See Motorized Grant Application For Trail 11 DNR Stanton Project (Dunn-28 Stanton West Bridge). The completed pages in this document supplement that application. All 3 bridges and Trail 11 reroute are as one single grant application as discussed with Kurt Byfield (WI DNR).

#### **Bridge Project Detailed Description**

See Motorized Grant Application For Trail 11 DNR Stanton Project (Dunn-28 Stanton West Bridge). The completed pages in this document supplement that application. All 3 bridges and Trail 11 reroute are as one single grant application as discussed with Kurt Byfield (WI DNR).