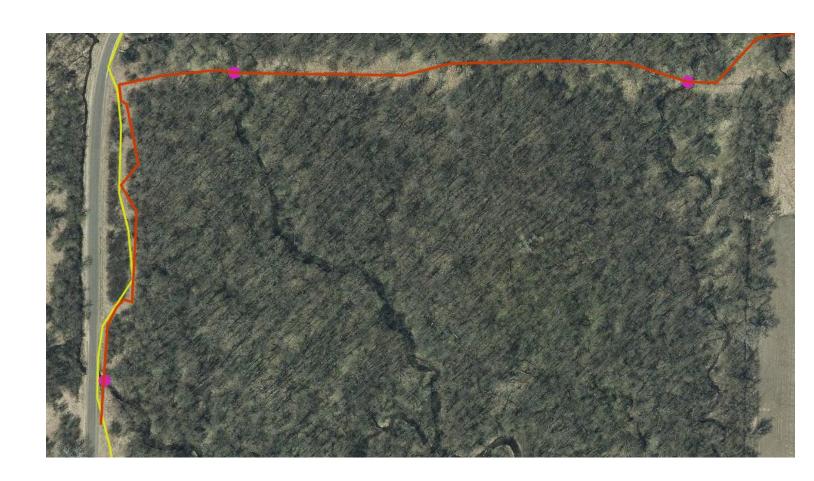

The State of Wisconsin (DNR) has signed a 10 year agreement for the 3 bridge site locations and rerouted Trail 11. See the email information from Jacob Nadeau, where likely a Wetland Identification and Permit Fees (s.281.36, Stats) General Permit (\$350/per each bridge) and a permit service application fee (\$3/per each general permit) may be required. See the email information from Tracie Albrightson, who advises likely an H & H study is not needed, and one shoreland zoning permit (\$200/each parcel) would be needed per parcel of land the bridge sites are located on. It is possible that the Middle or East bridge site locations may shift slightly to the north, with a possibility of then being on the adjacent parcel of land to the north also owned by the State of Wisconsin(DNR) and included on the signed agreement.

This proposed bridge is not located directly on Unnamed, but just east of it (no line or name on the proposed bridge site). Due to site conditions and the nature (curves) of this water body, and unknown access /equipment needs of the future contractor, and location of this site on the dividing line between sections 21 and 28, it is possible this bridge site could shift slightly to the north to be located on the SE 1/4 of the SW 1/4 of Section 21. Note the signed Capitol Improvement Ownership Acknowledgment and Land Use Agreement includes both locations.