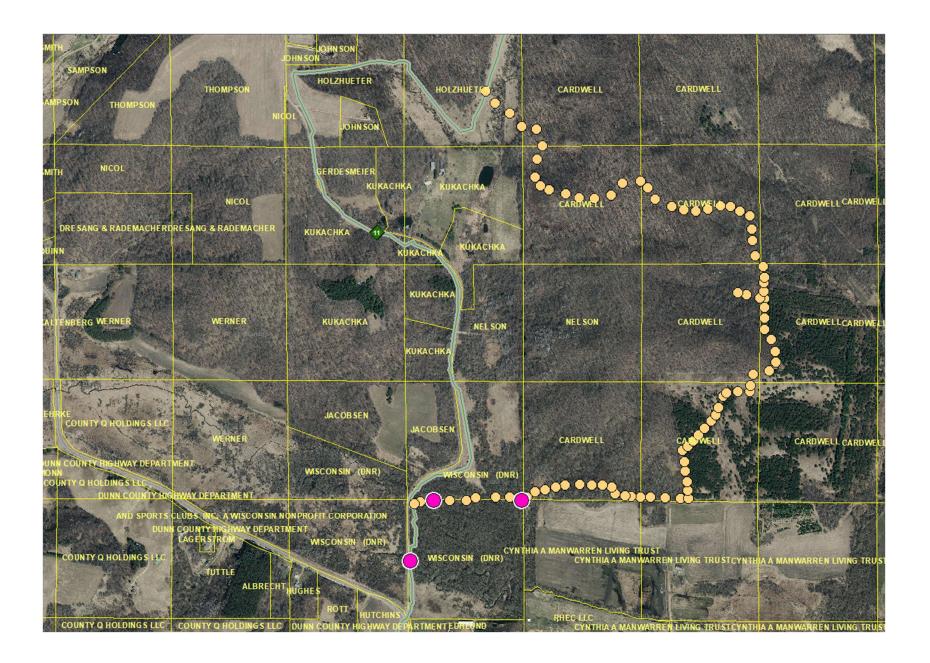

#62 Dunn Co Trail 11 Reroute State of Wisconsin **Motorized Recreation Grant Application** Department of Natural Resources For: (choose all that apply) Form 8700-159 (R 02/2024) dnr.wi.gov Page 1 of 5 ☐ ATV/UTV Trail Aid Due Date: April 15 Notice: Completion of this form is required under Wisconsin Statutes 23.09(26) and 23.33. Failure to complete this form will result in denial of financial assistance. Personally identifiable information found on this form is not intended to be used for any other purpose. The Department of Natural Resources (DNR) may provide this information to requesters as required by Wisconsin's Public Records law (ss. 19.31 – 19.39, Wis. Stats.). DNR Use Only Instructions: Applications may combine more than one source of funds. They may be submitted for consideration of traditional ATV, UTV, Snowmobile and Motorized Category Number Stewardship funding. Submit one copy of all forms and attachments. See Page 2 for necessary attachments. Send applications to your Community Services Specialist. Section 1: Applicant Information Applicant / Organization Name Check Recipient: Individual other than authorized individual to act on behalf of the applicant. Dunn County Land and Water Conservation Division Select if the same as applicant. Individual Authorized to Act on Behalf of Applicant per Resolution Check Recipient Name (Name to Appear on Check) Chase Cummings Chase Cummings Title Title Dunn County Snowmobile Trail Coordinator Dunn County Snowmobile Trail Coordinator Address Address 3001 US Hwy 12 East Suite 240A 3001 US Hwy 12 East Suite 240A ZIP Code City State City State | ZIP Code Menomonie Menomonie WI 54751 WI 54751 Telephone Number Email Address (715) 232-1496 chrcummings@co.dunn.wi.us Section 2: Project Information Required for all Projects **Project Title Current Funded Miles** New Miles (if applicable) Trail 11 DNR Stanton Project 312.7 GPS Coordinates: County Township Range Section 1/4 1/4 1/4 ()E 44.97167 Lat. Dunn 29 N 14 W 28 NE NW Long. -92.09065 Project Description Summary This grant application includes a proposal of 3 new bridges and one mandatory trail reroute. Additional pages are added to include all bridges. This is referred to as one project. The Knapp Valley Riders Club has achieved permission from landowners to put the proposed Trail 11 reroute and locations of the 3 bridges. This project would continue Trail 11 access from Knapp to Boyceville. Use of the Town's bridge on 130th Street, and multiple crossings on 130th Street and riding within the road right of way on 130th Street and crossing a private landowner's driveway to their personal residence would be eliminated by this project. Safety for the snowmobile riders and trail roomers would be greatly enhanced as well as that of private landowners and users of 130th Street. This has been a dangerous area of Trail 11 for several years and this project is the only solution that the Knapp Valley Riders Club has been able to receive cooperation from both public and private landowners on. This project would also continue the trail access for the groomer operators on trail 11 and addition to the trails. The location action to \$206.450.00. An BTR great application is playing for \$165. on trail 11 and adjacent trails. Total cost is estimated at \$206,459.00. An RTP grant application is planned for \$165, 167.00. This grant is for the remaining 20% at \$41,292.00. Amounts may be adjusted dependent on funding awarded. X I certify that all maintenance land use agreements are on file. **Estimated Cost** Total Estimated Cost Maintenance Acquisition Insurance Development Bridge Rehab. Trail Rehab. \$41,292.00 \$41,292.00 Leave Blank - DNR Use Only **Applicant Certification** 

#### **Bridge Project Detailed Description**

Over the years private landowners have changed resulting in the location of the existing Trail 11 today. For years the snowmobiles have had to use the town's bridge on 130th Street, and then cross 130th street in multiple places near culvert locations and ride in the ditch or road right of way. The club was able to meet with public and private landowners and achieve permission for this project, after years of poor communication and misunderstandings of private landowners.

The State of Wisconsin (DNR) has signed a 10 year agreement for the 3 bridge site locations and rerouted Trail 11. See the email information from Jacob Nadeau, where likely a Wetland Identification and Permit Fees (s.281.36, Stats) General Permit (\$350/per each bridge) and a permit service application fee (\$3/per each general permit) may be required. See the email information from Tracie Albrightson, who advises likely an H & H study is not needed, and one shoreland zoning permit (\$200/each parcel) would be needed per parcel of land the bridge sites are located on. It is possible that the Middle or East bridge site locations may shift slightly to the north, with a possibility of then being on the adjacent parcel of land to the north also owned by the State of Wisconsin(DNR) and included on the signed agreement.

#### **Trail Project Detailed Description**

This project includes the Trail 11 reroute which has land owned by the State of Wisconsin (DNR), and also Private Landowners (Cardwell and Holzheuter). A 10 year signed agreement is included for the public owned land by the State of Wisconsin (DNR).