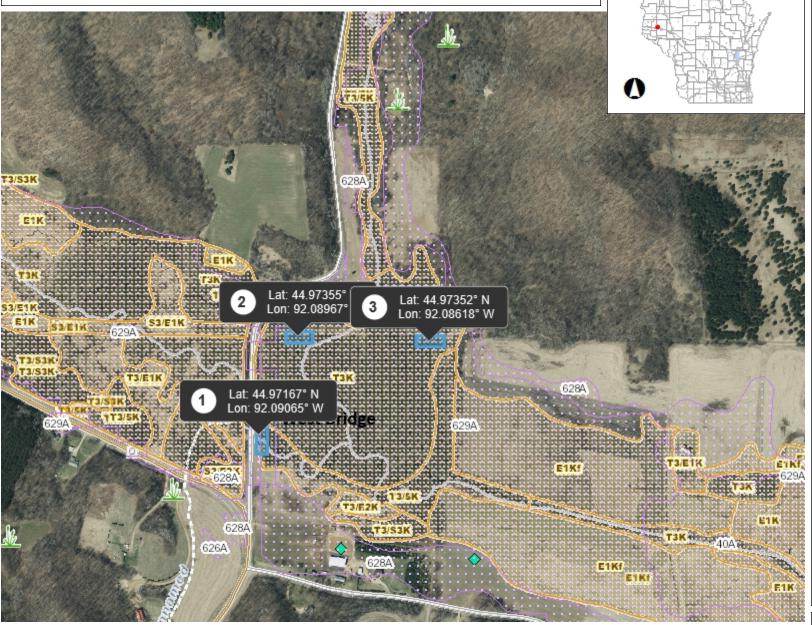

The State of Wisconsin (DNR) has signed a 10 year agreement for the 3 bridge site locations and rerouted Trail 11. See the email information from Jacob Nadeau, where likely a Wetland Identification and Permit Fees (s.281.36, Stats) General Permit (\$350/per each bridge) and a permit service application fee (\$3/per each general permit) may be required. See the email information from Tracie Albrightson, who advises likely an H & H study is not needed, and one shoreland zoning permit (\$200/each parcel) would be needed per parcel of land the bridge sites are located on. It is possible that the Middle or East bridge site locations may shift slightly to the north, with a possibility of then being on the adjacent parcel of land to the north also owned by the State of Wisconsin(DNR) and included on the signed agreement.

This proposed bridge is not located directly on Unnamed, but just east of it (no line or name on the proposed bridge site). Due to site conditions and the nature (curves) of this water body, and unknown access /equipment needs of the future contractor, and location of this site on the dividing line between sections 21 and 28, it is possible this bridge site could shift slightly to the north to be located on the SE 1/4 of the SW 1/4 of Section 21. Note the signed Capitol Improvement Ownership Acknowledgment and Land Use Agreement includes both locations.