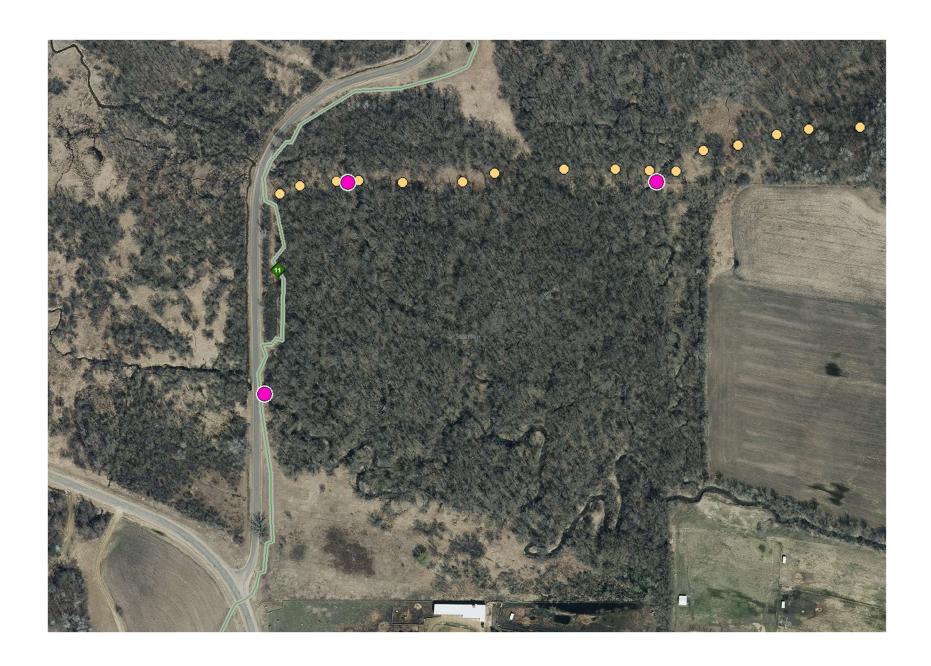

#### **Bridge Project Detailed Description**

Over the years private landowners have changed resulting in the location of the existing Trail 11 today. For years the snowmobiles have had to use the town's bridge on 130th Street, and then cross 130th street in multiple places near culvert locations and ride in the ditch or road right of way. The club was able to meet with public and private landowners and achieve permission for this project, after years of poor communication and misunderstandings of private landowners.

The State of Wisconsin (DNR) has signed a 10 year agreement for the 3 bridge site locations and rerouted Trail 11. See the email information from Jacob Nadeau, where likely a Wetland Identification and Permit Fees (s.281.36, Stats) General Permit (\$350/per each bridge) and a permit service application fee (\$3/per each general permit) may be required. See the email information from Tracie Albrightson, who advises likely an H & H study is not needed, and one shoreland zoning permit (\$200/each parcel) would be needed per parcel of land the bridge sites are located on. It is possible that the Middle or East bridge site locations may shift slightly to the north, with a possibility of then being on the adjacent parcel of land to the north also owned by the State of Wisconsin(DNR) and included on the signed agreement.

This proposed bridge is not located directly on Unnamed, but just east of it (no line or name on the proposed bridge site). Due to site conditions and the nature (curves) of this water body, and unknown access /equipment needs of the future contractor, and location of this site on the dividing line between sections 21 and 28, it is possible this bridge site could shift slightly to the north to be located on the SE 1/4 of the SW 1/4 of Section 21. Note the signed Capitol Improvement Ownership Acknowledgment and Land Use Agreement includes both locations.