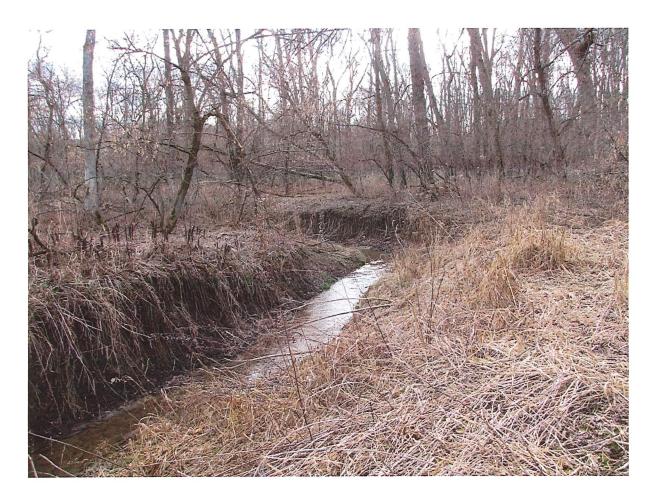

#### **Bridge Project Detailed Description**

Over the years private landowners have changed resulting in the location of the existing Trail 11 today. For years the snowmobiles have had to use the town's bridge on 130th Street, and then cross 130th street in multiple places near culvert locations and ride in the ditch or road right of way. The club was able to meet with public and private landowners and achieve permission for this project, after years of poor communication and misunderstandings of private landowners.

All 3 bridges will be clear span steel truss bridges with vertical pilings used to minimize excavation and keep soil disturbance at a minimum. This is similar in practice to recent bridges that have been installed in Dunn County in the past.